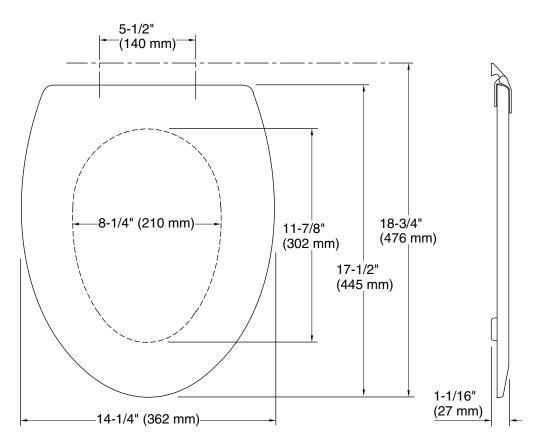

## **Technical Information**

All product dimensions are nominal.

Seat shape type: Elongated
Seat front type: Closed-front
Seat-mounting holes: 5-1/2" (140 mm)