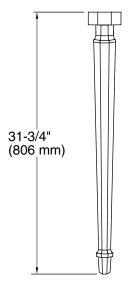

## **Technical Information**

All product dimensions are nominal.

Material: Fireclay, Brass