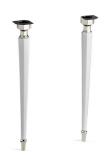

## Kathryn® Tapered Brass Table Legs K-2317-SN

#### **Features**

- Set of two legs.
- Combines with Kathryn® console tabletops for a complete vanity.
- Includes leg-leveling hardware.
- Coordinates with other products in the Kathryn collection.