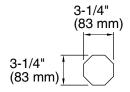

## **Technical Information**

All product dimensions are nominal.

Material: Fireclay, Brass