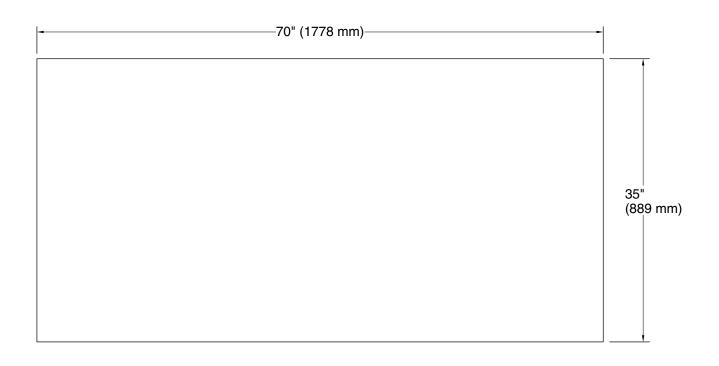

# **Turkish Bath Linens**

bath sheet with Tatami weave, 35" x 70" K-31506-TA

## **Turkish Bath Linens**

bath sheet with Tatami weave, 35" x 70" K-31506-TA

#### **Technical Information**

All product dimensions are nominal. Material: Cotton, Turkish