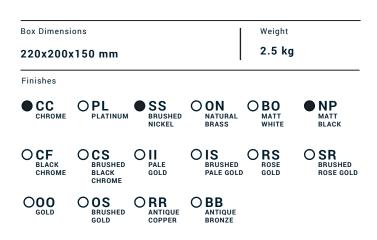

Collection

#### KUSASI Article

# KU250

Description

#### Wall mounted bath filler complete with hand shower kit







| Ø35 ceramic cartridge |                    |                   |                 |  |
|-----------------------|--------------------|-------------------|-----------------|--|
| Aerator               | Flow Rate (+/-10%) |                   |                 |  |
| M28x1                 | 1 BAR<br>10 l\m    | 2 BAR<br>14.3 l\m | 3 BAR<br>18 l\m |  |
| Production            | Material           |                   |                 |  |

#### Main body is a machined from a solid pieces

BRASS According to CuZn42 (CW510L) Max Lead content: 0.2%



**P.IVA** 01785230986 capitale sociale €420.000,00 i.v. www.weareib.it



| Elenco parti |               |                                            |   |  |
|--------------|---------------|--------------------------------------------|---|--