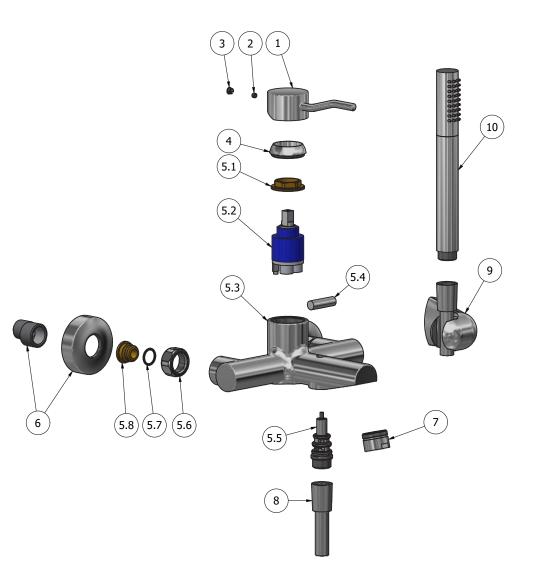

#### Main body is a machined from a solid pieces

BRASS According to CuZn42 (CW510L) Max Lead content: 0.2%

**P.IVA** 01785230986 capitale sociale €420.000,00 i.v. www.weareib.it

| Elenco parti |               |                                            |   |  |
|--------------|---------------|--------------------------------------------|---|--|
| ELEM.        | CODICE        | NUMERO DI MAGAZZINO                        |   |  |
| 1            | AQ0009475     | Kusasi zamak lever Ø45 L125                |   |  |
| 2            | AQ0009541     | ISO 4026 - M5 x 4                          | 1 |  |
| 3            | AQ0006650     | Plug cover Ø7                              | 1 |  |
| 4            | AC0010066     | Nut cover M37x1,5 Ø40.3 H13                | 1 |  |
| 5            | CPKKU250CCX01 | Preassembled bath filler                   | 1 |  |
| 5.1          | AQ0001040     | Cartridge ring nut M37x1.5 H9              | 1 |  |
| 5.2          | AQ0004075     | Ceramic cartridge Ø35 9x9 with distributor | 1 |  |
| 5.3          | CC0001546     | Body bath mixer                            | 1 |  |
| 5.4          | AC0007150     | Knob Ø10 L35 M4                            | 1 |  |
| 5.5          | AQ0001036     | GDV1 automatic diverter (18.0010.1)        | 1 |  |
| 5.6          | AC0000710     | Fixing nut G3/4" H14 CH30                  | 2 |  |
| 5.7          | AQ0004600     | OR 15.6x1.78 NBR 70 SH                     | 2 |  |
| 5.8          | AQ0001931     | Threaded connection piece M18x1.5 L H15.8  | 2 |  |
| 6            | AQ0009391     | Rosette kit                                | 2 |  |
| 7            | AQ0000030     | Perlator honeycomb M28x1 (41.2006.09301)   | 1 |  |
| 8            | AQ0010066     | Terminale flex cromolux neoperl            | 1 |  |
| 9            | AQ0002580     | Support for hand shower                    | 1 |  |
| 10           | AQ0013557     | Onair hand shower                          | 1 |  |