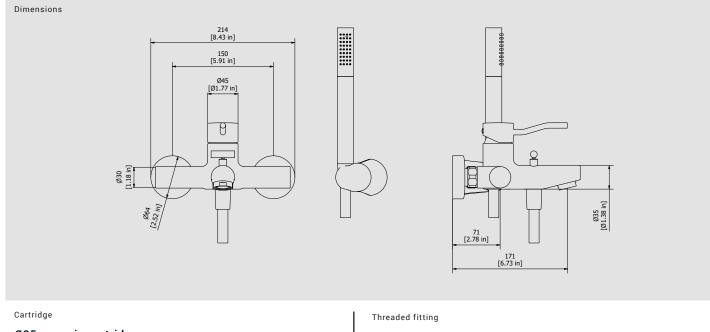

#### Wall mounted bath filler complete with hand shower kit

| Ø35 ceramic cartridge |                    |                   |                 |  |
|-----------------------|--------------------|-------------------|-----------------|--|
| Aerator               | Flow Rate (+/-10%) |                   |                 |  |
| M28x1                 | 1 BAR<br>10 l\m    | 2 BAR<br>14.3 l\m | 3 BAR<br>18 l\m |  |
| Production            | Material           |                   |                 |  |