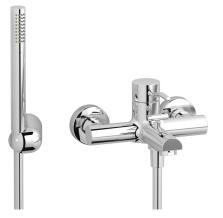

# KU250

Description

#### Wall mounted bath filler complete with hand shower kit

| Ø35 ceramic cartridge |                    |                   |                 |  |
|-----------------------|--------------------|-------------------|-----------------|--|
| Aerator               | Flow Rate (+/-10%) |                   |                 |  |
| M28x1                 | 1 BAR<br>10 l\m    | 2 BAR<br>14.3 l\m | 3 BAR<br>18 l\m |  |
| Production            | Material           |                   |                 |  |