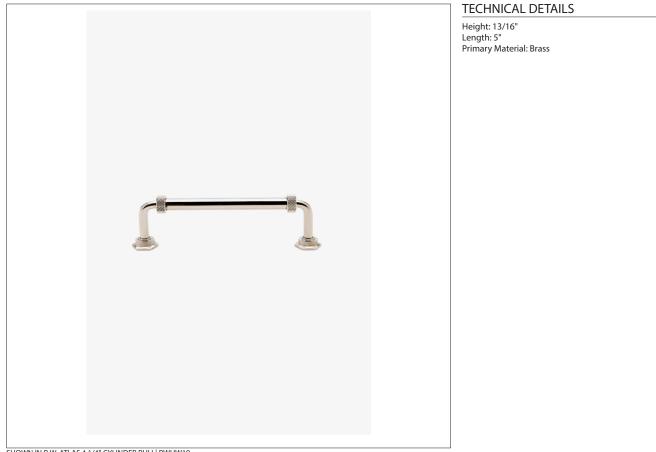

### **R.W. ATLAS** R.W. Atlas 4 1/4" Cylinder Pull

### **RWHW19**

SHOWN IN R.W. ATLAS 4 1/4" CYLINDER PULL| RWHW19

# MOUNTING HARDWARE INCLUDED DESCRIPTION STYLE # QTY 998815 Service Parts M4 Pan Head Slot 1" Machine Screw 2 Service Parts M4 Pan Head Slot 1 1/2" Machine Screw 998816 2 41/4" [107mm] 13/16" [30mm] <sup>3</sup>/<sub>8</sub>" [10mm] SCALE: 6"=1'-0" TOP VIEW 1<sup>5</sup>/8" [41mm] 5″ [127mm] Ø13/16 [20mm] FRONT VIEW SCALE: 6"=1'-0" SIDE VIEW SCALE: 6"=1'-0"