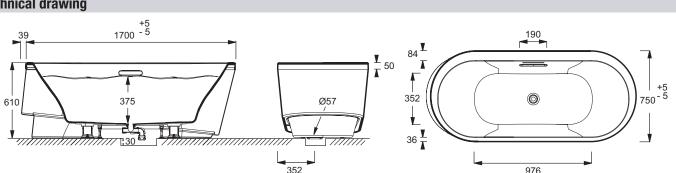

# **Technical drawing**

- WEIGHT: 49 kg
- INSTALLATION TYPE: Freestanding
- SHAPE: Oval
- FEET: Supplied
- WASTE : Supplied
- OPTIONAL COORDINATING BATHSCREEN: No
- BATH WELL WIDTH: 35.2 cm
- CAN BE EQUIPPED WITH A WHIRLPOOL SYSTEM: No
- BOTTOM DIMENSIONS: 97.6 x 35.2 cm
- · BATHING ENJOYMENT: Double-ended back for enjoyable two-person bathing

# **Features**

- DIMENSIONS: 170 x 75 x 61 cm
- MATERIAL: Acrylic
- VOLUME (L): 238/168
- WASTE DIAMETER: 5.7 cm
- STEP: Not supplied
- OPTIONAL COORDINATING PANEL: Yes
- BATH WELL LENGTH: 97.6 cm
- TWO-PERSON BATH: No
- INSTALLATION: To install trap, lay trench 3 cm deep in the floor or build platform.