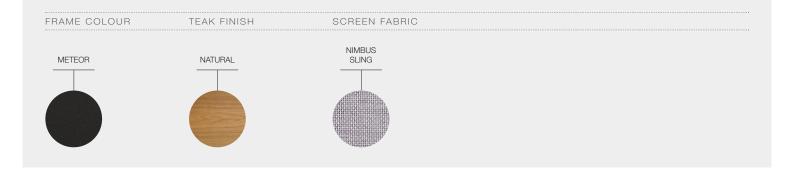

MATERIALS Meteor colour powder coated aluminium frame. Natural finish, slatted teak back panel. 2x Nimbus colour, reciprocating sling fabric screens included. Protective covers for seat & back cushions included. Outdoor fabric seat cushions included. Back cushions shown above available as an optional accessory. Fabrics vary by geographic market. See gloster.com for details.