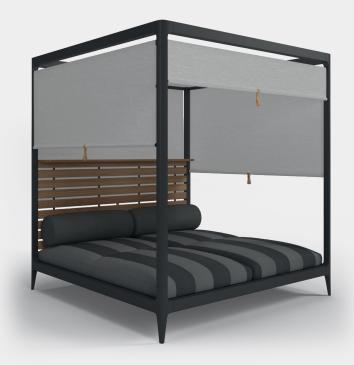

## LODGE CABANA TEAK BACK & SCREENS

WIDTH DEPTH HEIGHT SEAT HEIGHT PRODUCT WEIGHT CBM / CCF DESIGNER ASSEMBLY 212cm / 83.5" 212cm / 83.5" 234cm / 92" 48.5cm / 19" 260kg / 573lb 1.07m<sup>3</sup> / 37.87ft<sup>3</sup> Henrik Pedersen Required ITEM NUMBER 101389 : Cabana with Teak Back & Screens

MATERIALS Meteor colour powder coated aluminium frame. Natural finish, slatted teak back panel. 2x Nimbus colour, reciprocating sling fabric screens included. Protective covers for seat & back cushions included. Outdoor fabric seat cushions included. Back cushions shown above available as an optional accessory. Fabrics vary by geographic market. See gloster.com for details.