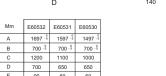

## **Technical drawing**

| Mm | E60532  | E60531   | E60530   |
|----|---------|----------|----------|
| Α  | 1697 -5 | 1597 - 5 | 1497 - 5 |
| В  | 700 - 9 | 700 -8   | 700 - 9  |
| С  | 1200    | 1100     | 1000     |
| D  | 700     | 650      | 650      |
| E  | 90      | 60       | 60       |
| E  | 275     | 305      | 305      |