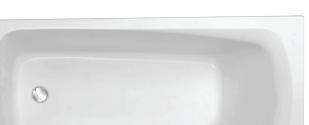

# STIL UP - Bath 160 x 70 cm

#### **Features**

• DIMENSIONS: 160 x 70 cm

• MATERIAL: Acrylic • VOLUME (L): 130/60

• FOOT HEIGHT: de 10 à 14 cm

• ADDITIONAL INFORMATION: Against a wall

• STEP: Not supplied

• BATH WELL LENGTH: 110 cm

• GUARANTEE: 10 years

# **Consumer benefits**

• DESIGN: A timeless bath that suits all settings

• EASIER CARE: The bath's soft lines and smooth surface make for easy cleaning

• WEIGHT: 18 kg

• INSTALLATION TYPE: Drop-in

• SHAPE: Rectangular