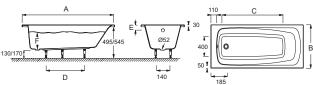

#### **Features**

• DIMENSIONS: 160 x 70 cm

• MATERIAL: Acrylic • VOLUME (L): 130/60

• FOOT HEIGHT: de 10 à 14 cm

• ADDITIONAL INFORMATION: Against a wall

• STEP: Not supplied

• BATH WELL LENGTH: 110 cm

• GUARANTEE: 10 years

• WASTE DIAMETER: 5,2

• FEET: Supplied

• WASTE: Not supplied

• BATH WELL WIDTH: 40 cm

## **Technical drawing**

| Mm | E60532  | E60531   | E60530   |
|----|---------|----------|----------|
| Α  | 1697 -5 | 1597 - 5 | 1497 - 5 |
| В  | 700 - 9 | 700 -8   | 700 - 9  |
| С  | 1200    | 1100     | 1000     |
| D  | 700     | 650      | 650      |
| E  | 90      | 60       | 60       |
| E  | 275     | 305      | 305      |