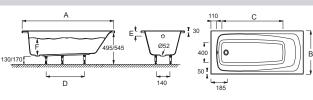

# **Technical drawing**

| Mm | E60532              | E60531              | E60530  |
|----|---------------------|---------------------|---------|
| А  | 1697 · <sup>6</sup> | 1597 · <sup>°</sup> | 1497 -5 |
| В  | 700 - <sup>9</sup>  | 700 · <sup>8</sup>  | 700 -9  |
| С  | 1200                | 1100                | 1000    |
| D  | 700                 | 650                 | 650     |
| E  | 90                  | 60                  | 60      |
| F  | 275                 | 305                 | 305     |