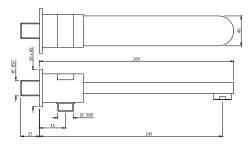

| Product Code                                                                                                                                                                                                                                                                                                                    | SPT-CHR-57463                                                                                                                                                                                                                                                                                                                                                                                                                                                                                                                                                                                                                                                                                                                                                                                                                                                                                                                                                                                                                                                                                                                                                                                                                                                                                                                                                                                                                                                                                                                                                                                                                                                                                                                                                                                                                                                                                                                                                                                                                                                                                                                            |
|---------------------------------------------------------------------------------------------------------------------------------------------------------------------------------------------------------------------------------------------------------------------------------------------------------------------------------|------------------------------------------------------------------------------------------------------------------------------------------------------------------------------------------------------------------------------------------------------------------------------------------------------------------------------------------------------------------------------------------------------------------------------------------------------------------------------------------------------------------------------------------------------------------------------------------------------------------------------------------------------------------------------------------------------------------------------------------------------------------------------------------------------------------------------------------------------------------------------------------------------------------------------------------------------------------------------------------------------------------------------------------------------------------------------------------------------------------------------------------------------------------------------------------------------------------------------------------------------------------------------------------------------------------------------------------------------------------------------------------------------------------------------------------------------------------------------------------------------------------------------------------------------------------------------------------------------------------------------------------------------------------------------------------------------------------------------------------------------------------------------------------------------------------------------------------------------------------------------------------------------------------------------------------------------------------------------------------------------------------------------------------------------------------------------------------------------------------------------------------|
| Description                                                                                                                                                                                                                                                                                                                     | Travina Bath Spout with Diverter & Wall Flange                                                                                                                                                                                                                                                                                                                                                                                                                                                                                                                                                                                                                                                                                                                                                                                                                                                                                                                                                                                                                                                                                                                                                                                                                                                                                                                                                                                                                                                                                                                                                                                                                                                                                                                                                                                                                                                                                                                                                                                                                                                                                           |
| Flow Rate                                                                                                                                                                                                                                                                                                                       | 9.76 LPM @ 3 bar                                                                                                                                                                                                                                                                                                                                                                                                                                                                                                                                                                                                                                                                                                                                                                                                                                                                                                                                                                                                                                                                                                                                                                                                                                                                                                                                                                                                                                                                                                                                                                                                                                                                                                                                                                                                                                                                                                                                                                                                                                                                                                                         |
| Flow regulator                                                                                                                                                                                                                                                                                                                  | By using flow regulators (Product should be ordered with suffix as G-2.5 LPM, GA-6.0 LPM, GB-8.0 LPM, GD-3.8 LPM & GE-1.3 LPM @ 3.0 Bar pressure) one can regulate the flow rate.                                                                                                                                                                                                                                                                                                                                                                                                                                                                                                                                                                                                                                                                                                                                                                                                                                                                                                                                                                                                                                                                                                                                                                                                                                                                                                                                                                                                                                                                                                                                                                                                                                                                                                                                                                                                                                                                                                                                                        |
| Recommended Water<br>Pressure                                                                                                                                                                                                                                                                                                   | 0.5 Bar - 5 Bar                                                                                                                                                                                                                                                                                                                                                                                                                                                                                                                                                                                                                                                                                                                                                                                                                                                                                                                                                                                                                                                                                                                                                                                                                                                                                                                                                                                                                                                                                                                                                                                                                                                                                                                                                                                                                                                                                                                                                                                                                                                                                                                          |
| Brass Specification in<br>Percentage                                                                                                                                                                                                                                                                                            | <ul> <li>"Brass Ingots as per IS:1264-1997</li> <li>Cu (58.0-63.0), Sn (0.0-1.0), Pb (0.5-2.5), Ni (0.0-1.0), Al (0.2-0.8), Mn (0.0-0.5), Total Impurity (0.0-2.0), Zn (Remainder)</li> <li>Brass Rod as per IS:319-1989</li> <li>Cu (56.0-59.0), Pb (2.0-3.5), Fe (0.0-0.35), Total Impurity (0.0-0.7), Zn (Remainder)</li> <li>Brass Sheets as per IS:410-1977</li> <li>Cu (54.5, 5.64.5), Fe (0.0-0.35), Total Impurity (0.0-0.2), Z, (Fe and the height of the</li></ul> |
| Water Tightness                                                                                                                                                                                                                                                                                                                 | Cu (61.5-64.5), Pb (0.0-0.3), Fe (0.0-0.075), Total Impurity (0.0-0.6), Zn (Remainder)"<br>16 bar (Pass)                                                                                                                                                                                                                                                                                                                                                                                                                                                                                                                                                                                                                                                                                                                                                                                                                                                                                                                                                                                                                                                                                                                                                                                                                                                                                                                                                                                                                                                                                                                                                                                                                                                                                                                                                                                                                                                                                                                                                                                                                                 |
| Pressure Resistance                                                                                                                                                                                                                                                                                                             | 25 bar (Pass)                                                                                                                                                                                                                                                                                                                                                                                                                                                                                                                                                                                                                                                                                                                                                                                                                                                                                                                                                                                                                                                                                                                                                                                                                                                                                                                                                                                                                                                                                                                                                                                                                                                                                                                                                                                                                                                                                                                                                                                                                                                                                                                            |
| Finish                                                                                                                                                                                                                                                                                                                          | "Plating: Nickel-13.0 micron Chromium-0.40 micron<br>Salt Spray (700 hrs + Validated)<br>Adhesion (Pass)"                                                                                                                                                                                                                                                                                                                                                                                                                                                                                                                                                                                                                                                                                                                                                                                                                                                                                                                                                                                                                                                                                                                                                                                                                                                                                                                                                                                                                                                                                                                                                                                                                                                                                                                                                                                                                                                                                                                                                                                                                                |
| Aerator Size                                                                                                                                                                                                                                                                                                                    | M24X1                                                                                                                                                                                                                                                                                                                                                                                                                                                                                                                                                                                                                                                                                                                                                                                                                                                                                                                                                                                                                                                                                                                                                                                                                                                                                                                                                                                                                                                                                                                                                                                                                                                                                                                                                                                                                                                                                                                                                                                                                                                                                                                                    |
| Available Colour<br>Finishing                                                                                                                                                                                                                                                                                                   | CHROME (CHR)                                                                                                                                                                                                                                                                                                                                                                                                                                                                                                                                                                                                                                                                                                                                                                                                                                                                                                                                                                                                                                                                                                                                                                                                                                                                                                                                                                                                                                                                                                                                                                                                                                                                                                                                                                                                                                                                                                                                                                                                                                                                                                                             |
| DISCLAIMER: Our every effort has been made to ensure factual accuracy, the information presented subject to changes due to requirements in different sites, markets and/ or countries. 10% variation in flow rate may be possible. Jaquar reserves the right to make the necessary amendments at any time without prior notice. |                                                                                                                                                                                                                                                                                                                                                                                                                                                                                                                                                                                                                                                                                                                                                                                                                                                                                                                                                                                                                                                                                                                                                                                                                                                                                                                                                                                                                                                                                                                                                                                                                                                                                                                                                                                                                                                                                                                                                                                                                                                                                                                                          |