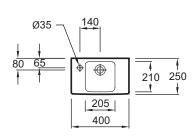

## **Technical drawing**

Product Specification: Handwash basin. E4759C-X5. Collection: ODÉON UP. DIMENSIONS: 40 x 25 cm. WEIGHT: 5.5 kg. MATERIAL: Ceramic. INSTALLATION TYPE: Self-supporting. TAP DRILLING: 1 tap hole. INSTALLATION: STANDARD. OVERFLOW: Without overflow hole.