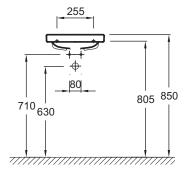

#### **Features**

• DIMENSIONS: 40 x 25 cm

• MATERIAL: Ceramic

• TAP DRILLING: 1 tap hole

• OVERFLOW: Without overflow hole

• WEIGHT: 5.5 kg

• INSTALLATION TYPE: Self-supporting

• INSTALLATION: STANDARD

## **Technical drawing**

Product Specification: Handwash basin. E4759C-X5. Collection: ODÉON UP. DIMENSIONS: 40 x 25 cm. WEIGHT: 5.5 kg. MATERIAL: Ceramic. INSTALLATION TYPE: Self-supporting. TAP DRILLING: 1 tap hole. INSTALLATION: STANDARD. OVERFLOW: Without overflow hole.