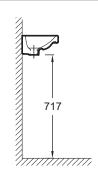

#### **Features**

• DIMENSIONS: 40 x 25 cm

• MATERIAL: Ceramic

• TAP DRILLING: 1 tap hole

• OVERFLOW: Without overflow hole

• WEIGHT: 5.5 kg

• INSTALLATION TYPE: Self-supporting

• INSTALLATION: STANDARD

## **Technical drawing**

Product Specification: Handwash basin. E4759C-X5. Collection: ODÉON UP. DIMENSIONS: 40 x 25 cm. WEIGHT: 5.5 kg. MATERIAL: Ceramic. INSTALLATION TYPE: Self-supporting. TAP DRILLING: 1 tap hole. INSTALLATION: STANDARD. OVERFLOW: Without overflow hole.