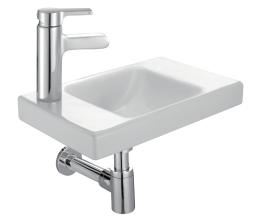

# **ODÉON UP - Handwash basin**

### E4759C-X5

Jacob Islafon PARIS

Collection: ODÉON UP

Finish\*:

Main features:

#### **Features**

• DIMENSIONS: 40 x 25 cm

• MATERIAL: Ceramic

• TAP DRILLING: 1 tap hole

• OVERFLOW: Without overflow hole

• WEIGHT: 5.5 kg

• INSTALLATION TYPE: Self-supporting

• INSTALLATION: STANDARD

#### **Consumer benefits**

• DESIGN: Balance between basin and ledges