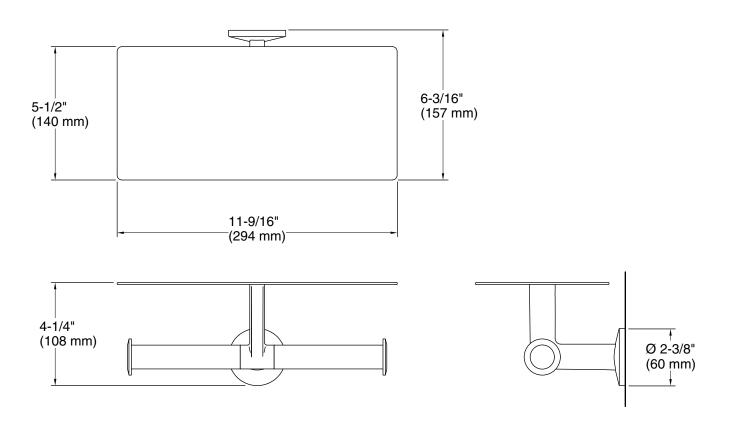

# Components™

Covered double toilet paper holder K-78384

## **Technical Information**

All product dimensions are nominal.

Material: Zinc, Brass