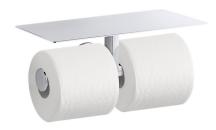

# Components™

Covered double toilet paper holder K-78384

### **Features**

- Holds two rolls of toilet tissue.
- Covered design provides a convenient tray for holding items.
- Coordinates with Components faucets and shower trim to complete your bathroom.