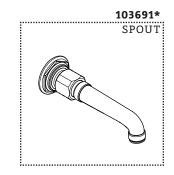

### **SERVICE PARTS INDEX**

| STYLE   | DESCRIPTION      | <u>PG</u> |
|---------|------------------|-----------|
| 103690  | AERATOR          | 5         |
| 103693* | DRAIN            | 6         |
| 103692* | DRAIN STOPPER    | 6         |
| 103688  | HANDLE CONNECTOR | 3         |
| 103689* | LEVER HANDLE     | 4         |
| 103691* | SPOUT            | 5         |
| 103687* | WHEEL HANDLE     | 4         |