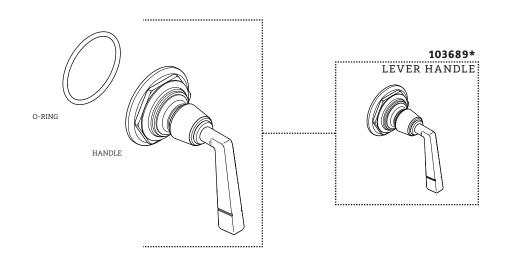

### **SERVICE PARTS INDEX**

| STYLE   | DESCRIPTION      | <u>PG</u> |
|---------|------------------|-----------|
| 103690  | AERATOR          | 5         |
| 103693* | DRAIN            | 6         |
| 103692* | DRAIN STOPPER    | 6         |
| 103688  | HANDLE CONNECTOR | 3         |
| 103689* | LEVER HANDLE     | 4         |
| 103691* | SPOUT            | 5         |
| 103687* | WHEEL HANDLE     | 4         |