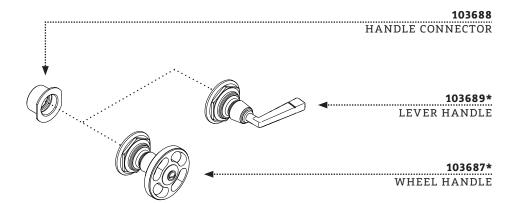

## KIT COMPONENTS

\*FINISH/COLOR MUST BE SPECIFIED WHEN ORDERING ++SUPPLIED AS A PAIR

### **SERVICE PARTS INDEX**

| STYLE   | DESCRIPTION      | <u>PG</u> |
|---------|------------------|-----------|
| 103690  | AERATOR          | 5         |
| 103693* | DRAIN            | 6         |
| 103692* | DRAIN STOPPER    | 6         |
| 103688  | HANDLE CONNECTOR | 3         |
| 103689* | LEVER HANDLE     | 4         |
| 103691* | SPOUT            | 5         |
| 103687* | WHEEL HANDLE     | 4         |