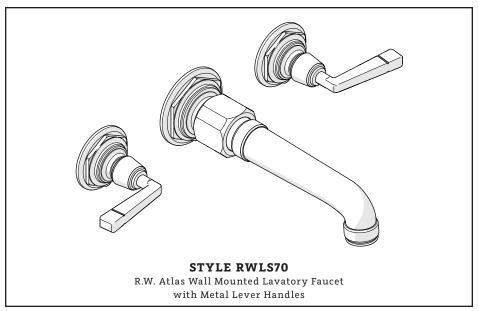

#### **MAIN KITS**

\*FINISH/COLOR MUST BE SPECIFIED WHEN ORDERING ++SUPPLIED AS A PAIR