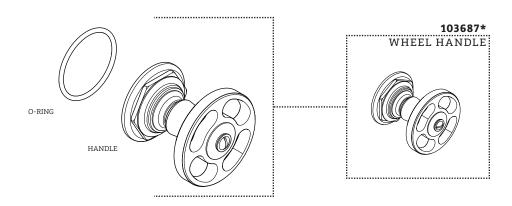

### **SERVICE PARTS INDEX**

| STYLE   | DESCRIPTION      | <u>PG</u> |
|---------|------------------|-----------|
| 103690  | AERATOR          | 5         |
| 103693* | DRAIN            | 6         |
| 103692* | DRAIN STOPPER    | 6         |
| 103688  | HANDLE CONNECTOR | 3         |
| 103689* | LEVER HANDLE     | 4         |
| 103691* | SPOUT            | 5         |
| 103687* | WHEEL HANDLE     | 4         |