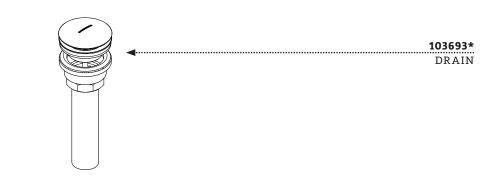

### **SERVICE PARTS INDEX**

| STYLE   | DESCRIPTION      | <u>PG</u> |
|---------|------------------|-----------|
| 103690  | AERATOR          | 5         |
| 103693* | DRAIN            | 6         |
| 103692* | DRAIN STOPPER    | 6         |
| 103688  | HANDLE CONNECTOR | 3         |
| 103689* | LEVER HANDLE     | 4         |
| 103691* | SPOUT            | 5         |
| 103687* | WHEEL HANDLE     | 4         |