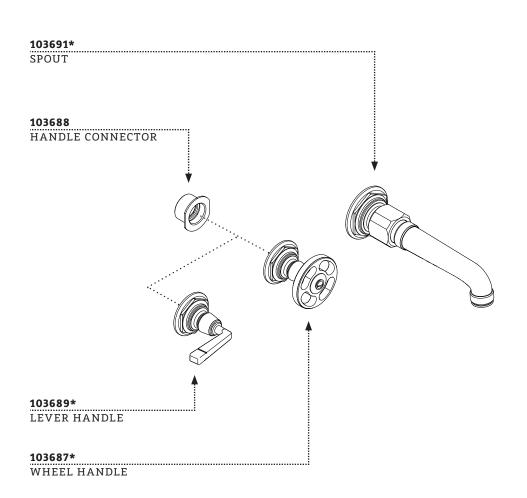

## KIT COMPONENTS

WATERWORKS

### **SERVICE PARTS INDEX**

| STYLE   | DESCRIPTION      | <u>PG</u> |
|---------|------------------|-----------|
| 103690  | AERATOR          | 5         |
| 103693* | DRAIN            | 6         |
| 103692* | DRAIN STOPPER    | 6         |
| 103688  | HANDLE CONNECTOR | 3         |
| 103689* | LEVER HANDLE     | 4         |
| 103691* | SPOUT            | 5         |
| 103687* | WHEEL HANDLE     | 4         |