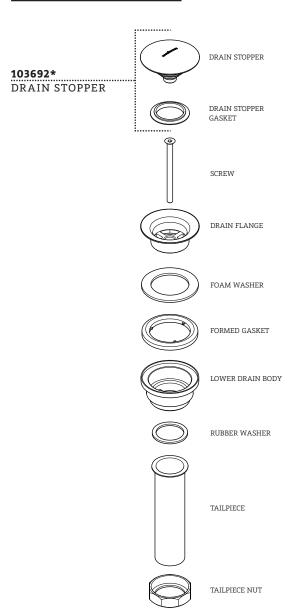

### **SERVICE PARTS INDEX**

| STYLE   | DESCRIPTION      | <u>PG</u> |
|---------|------------------|-----------|
| 103690  | AERATOR          | 5         |
| 103693* | DRAIN            | 6         |
| 103692* | DRAIN STOPPER    | 6         |
| 103688  | HANDLE CONNECTOR | 3         |
| 103689* | LEVER HANDLE     | 4         |
| 103691* | SPOUT            | 5         |
| 103687* | WHEEL HANDLE     | 4         |