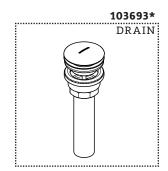

### **SERVICE PARTS INDEX**

| STYLE   | DESCRIPTION      | <u>PG</u> |
|---------|------------------|-----------|
| 103690  | AERATOR          | 5         |
| 103693* | DRAIN            | 6         |
| 103692* | DRAIN STOPPER    | 6         |
| 103688  | HANDLE CONNECTOR | 3         |
| 103689* | LEVER HANDLE     | 4         |
| 103691* | SPOUT            | 5         |
| 103687* | WHEEL HANDLE     | 4         |