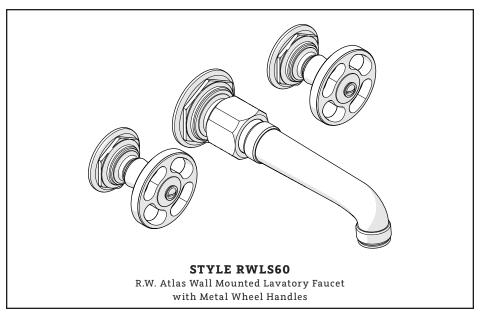

#### **MAIN KITS**

\*FINISH/COLOR MUST BE SPECIFIED WHEN ORDERING ++SUPPLIED AS A PAIR