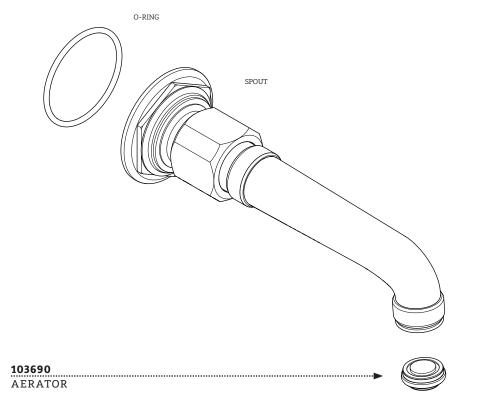

### **SERVICE PARTS INDEX**

| STYLE   | DESCRIPTION      | <u>PG</u> |
|---------|------------------|-----------|
| 103690  | AERATOR          | 5         |
| 103693* | DRAIN            | 6         |
| 103692* | DRAIN STOPPER    | 6         |
| 103688  | HANDLE CONNECTOR | 3         |
| 103689* | LEVER HANDLE     | 4         |
| 103691* | SPOUT            | 5         |
| 103687* | WHEEL HANDLE     | 4         |