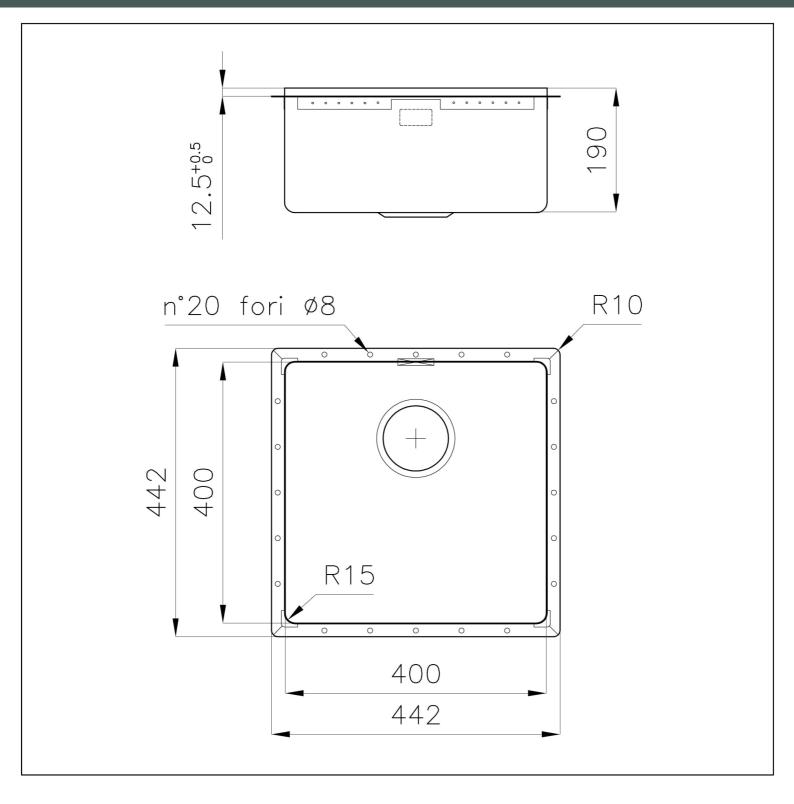

### DETAILS

| Coloring               | Copper                                    |
|------------------------|-------------------------------------------|
| Finish                 | PVD                                       |
| Material               | AISI 304 stainless steel                  |
| Texture                | Vintage                                   |
| Base                   | 60 cm                                     |
| Edge/Installation Type | Phantom Edge   Top 12 mm                  |
| Dimensions             | 442x442 mm                                |
| Standard fittings      | Drain, overflow and siphon, boxed packing |
| Mixer holes            | No standard holes                         |

| Built-in hole       | View technical data sheet                                                                                                                                                                                                                                                                                                                   |
|---------------------|---------------------------------------------------------------------------------------------------------------------------------------------------------------------------------------------------------------------------------------------------------------------------------------------------------------------------------------------|
| Drainer             | No                                                                                                                                                                                                                                                                                                                                          |
| Bowl dimension      | 400x400mm                                                                                                                                                                                                                                                                                                                                   |
| Number of bowls     | 1 bowl                                                                                                                                                                                                                                                                                                                                      |
| Waste fitting       | 3,5" drain                                                                                                                                                                                                                                                                                                                                  |
| FEATURES            |                                                                                                                                                                                                                                                                                                                                             |
| Copper              | The Copper finish is obtained by treating steel with a physical process called PVD (Phisical Vacuum Deposition) which deposits particles of noble metals on the surface. The result is a unique and refined aesthetic effect, and an improvement of the mechanical properties of the steel which is more resistant to impact and scratches. |
| VINTAGE PVD         | The prestigious PVD finish combines with the care for detail of the Vintage finish, to create a combination of unique elegance.                                                                                                                                                                                                             |
| PHANTOM EDGE        | The Phantom Edge bowls are specifically manufactured for zero-edge installation. They are equipped with a perimetric fixing system onto which the worktop is lodged. The standard version is meant for 12mm-thick worktops.                                                                                                                 |
| High thickness      | 1mm thick steel. A significant thickness, which guarantees the maximum sturdiness and durability.                                                                                                                                                                                                                                           |
| Small radius        | Bowls with squared shapes with a modern design and an increased capacity, for a minimal aesthetics connected with an extreme practicity.                                                                                                                                                                                                    |
| Perimetral overflow | The overflow is always a security on the Foster sinks that prevents the overflow of water in case of oversights. The perimeter drain solution improves aesthetics thanks to its square and essential shape.                                                                                                                                 |