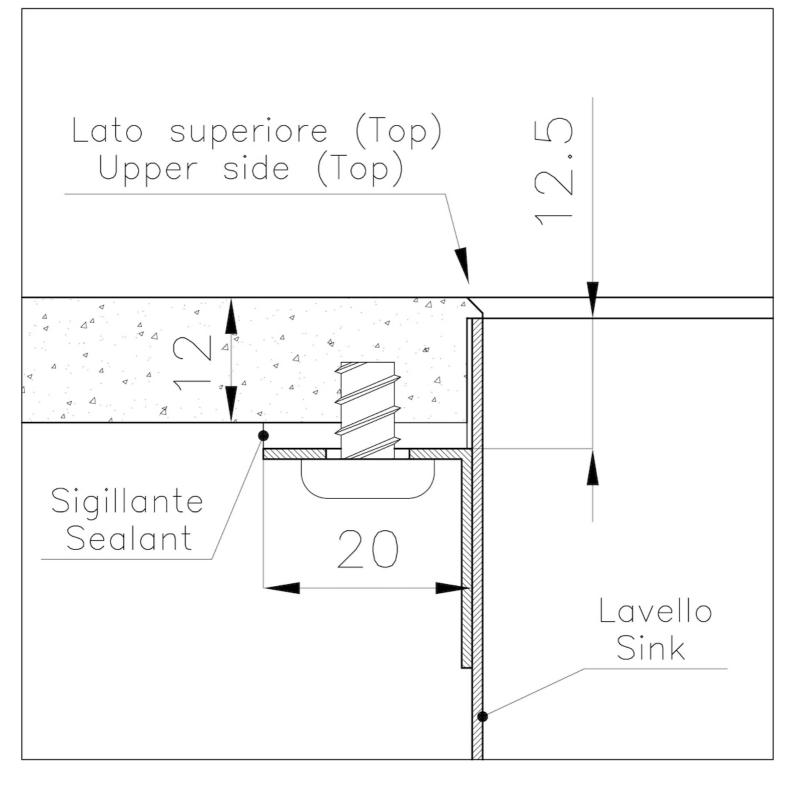

### DETAILS

| Coloring               | Copper                                    |
|------------------------|-------------------------------------------|
| Finish                 | PVD                                       |
| Material               | AISI 304 stainless steel                  |
| Texture                | Vintage                                   |
| Base                   | 60 cm                                     |
| Edge/Installation Type | Phantom Edge   Top 12 mm                  |
| Dimensions             | 442x442 mm                                |
| Standard fittings      | Drain, overflow and siphon, boxed packing |
| Mixer holes            | No standard holes                         |

| Built-in hole       | View technical data sheet                                                                                                                                                                                                                                                                                                                   |
|---------------------|---------------------------------------------------------------------------------------------------------------------------------------------------------------------------------------------------------------------------------------------------------------------------------------------------------------------------------------------|
| Drainer             | No                                                                                                                                                                                                                                                                                                                                          |
| Bowl dimension      | 400x400mm                                                                                                                                                                                                                                                                                                                                   |
| Number of bowls     | 1 bowl                                                                                                                                                                                                                                                                                                                                      |
| Waste fitting       | 3,5" drain                                                                                                                                                                                                                                                                                                                                  |
| FEATURES            |                                                                                                                                                                                                                                                                                                                                             |
| Copper              | The Copper finish is obtained by treating steel with a physical process called PVD (Phisical Vacuum Deposition) which deposits particles of noble metals on the surface. The result is a unique and refined aesthetic effect, and an improvement of the mechanical properties of the steel which is more resistant to impact and scratches. |
| VINTAGE PVD         | The prestigious PVD finish combines with the care for detail of the Vintage finish, to create a combination of unique elegance.                                                                                                                                                                                                             |
| PHANTOM EDGE        | The Phantom Edge bowls are specifically manufactured for zero-edge installation. They are equipped with a perimetric fixing system onto which the worktop is lodged. The standard version is meant for 12mm-thick worktops.                                                                                                                 |
| High thickness      | 1mm thick steel. A significant thickness, which guarantees the maximum sturdiness and durability.                                                                                                                                                                                                                                           |
| Small radius        | Bowls with squared shapes with a modern design and an increased capacity, for a minimal aesthetics connected with an extreme practicity.                                                                                                                                                                                                    |
| Perimetral overflow | The overflow is always a security on the Foster sinks that prevents the overflow of water in case of oversights. The perimeter drain solution improves aesthetics thanks to its square and essential shape.                                                                                                                                 |