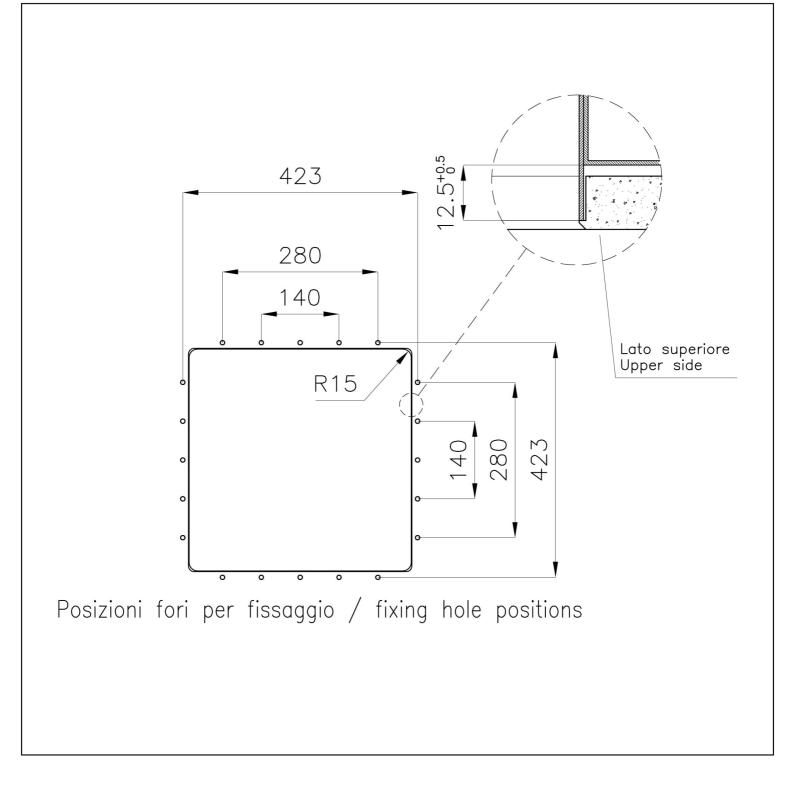

### DETAILS

| Coloring               | Copper                                    |
|------------------------|-------------------------------------------|
| Finish                 | PVD                                       |
| Material               | AISI 304 stainless steel                  |
| Texture                | Vintage                                   |
| Base                   | 60 cm                                     |
| Edge/Installation Type | Phantom Edge   Top 12 mm                  |
| Dimensions             | 442x442 mm                                |
| Standard fittings      | Drain, overflow and siphon, boxed packing |
| Mixer holes            | No standard holes                         |

| Built-in hole       | View technical data sheet                                                                                                                                                                                                                                                                                                                   |
|---------------------|---------------------------------------------------------------------------------------------------------------------------------------------------------------------------------------------------------------------------------------------------------------------------------------------------------------------------------------------|
| Drainer             | No                                                                                                                                                                                                                                                                                                                                          |
| Bowl dimension      | 400x400mm                                                                                                                                                                                                                                                                                                                                   |
| Number of bowls     | 1 bowl                                                                                                                                                                                                                                                                                                                                      |
| Waste fitting       | 3,5" drain                                                                                                                                                                                                                                                                                                                                  |
| FEATURES            |                                                                                                                                                                                                                                                                                                                                             |
| Copper              | The Copper finish is obtained by treating steel with a physical process called PVD (Phisical Vacuum Deposition) which deposits particles of noble metals on the surface. The result is a unique and refined aesthetic effect, and an improvement of the mechanical properties of the steel which is more resistant to impact and scratches. |
| VINTAGE PVD         | The prestigious PVD finish combines with the care for detail of the Vintage finish, to create a combination of unique elegance.                                                                                                                                                                                                             |
| PHANTOM EDGE        | The Phantom Edge bowls are specifically manufactured for zero-edge installation. They are equipped with a perimetric fixing system onto which the worktop is lodged. The standard version is meant for 12mm-thick worktops.                                                                                                                 |
| High thickness      | 1mm thick steel. A significant thickness, which guarantees the maximum sturdiness and durability.                                                                                                                                                                                                                                           |
| Small radius        | Bowls with squared shapes with a modern design and an increased capacity, for a minimal aesthetics connected with an extreme practicity.                                                                                                                                                                                                    |
| Perimetral overflow | The overflow is always a security on the Foster sinks that prevents the overflow of water in case of oversights. The perimeter drain solution improves aesthetics thanks to its square and essential shape.                                                                                                                                 |