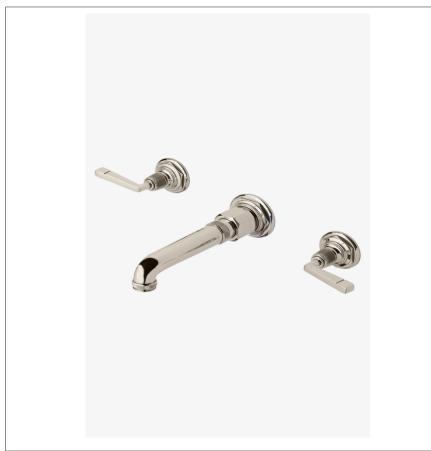

## R.W. Atlas Low Profile Three Hole Wall Mounted Lavatory Faucet with Metal Lever Handles

SHOWN IN R.W. ATLAS LOW PROFILE THREE HOLE WALL MOUNTED LAVATORY FAUCET WITH METAL LEVER HANDLES