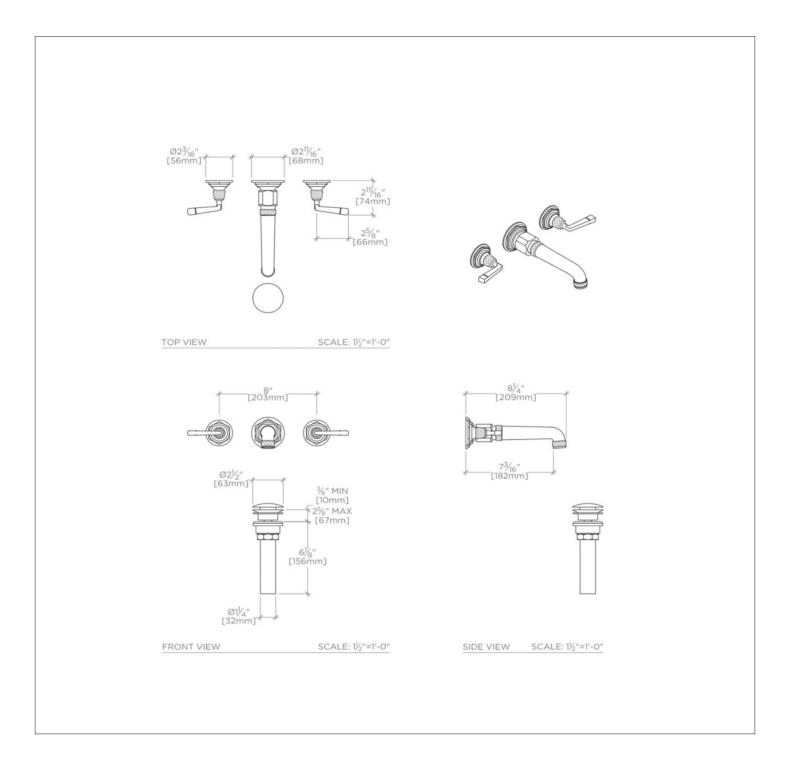

#### TECHNICAL DETAILS

ADA Compliance: Yes Adjustable versus Fixed Spray: Fixed Spray Control Valve Rough-in Depth Maximum: 5 1/4" Control Valve Rough-in Depth Minimum: 3 1/4" Drain Depth Maximum: 2 5/8" Drain Hole Diameter: 1 3/4" Escutcheon Primary Material: Brass Fittings Hole Diameter: 1 3/8" Handle Spread Maximum: 8" Handle Spread Minimum: 8" Handle Turn Angle: Quarter Turn Depth / Width: 8 1/4" Drain Depth Minimum: 3/8" Height: 2 11/16" Inlet Connection Size: 1/2" Inlet Connection Type: Female NPT Inlet Supply Spread Maximum: 8" Inlet Supply Spread Minimum: 8" Installation Type: Wall Mounted Integrated Diverter: N Integrated Spray: N Length: 13 1/4" Number of Handles: Two Number of Holes: Three Hole Primary Material: Brass Restricted Maximum Flow Rate: 1.2 gpm Spout Swivel: N Spray Included in Unit: N Suggested Application: Bath Valve Material: Ceramic Water Pressure Maximum: 85.0 psi Water Pressure Minimum: 20.0 psi Water Pressure Recommended: 45.0 psi