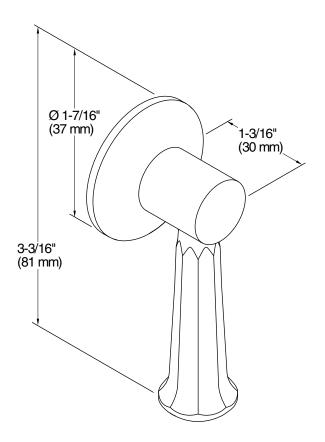

# Kathryn® Trip Lever

Trip Lever **K-9131** 

# **Technical Information**

All product dimensions are nominal.

Material: Stainless Steel