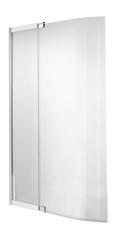

# **MALICE - 2-panel bathscreen**

## E6D069

Collection: MALICE

#### **Consumer benefits**

• EASIER ACCESS: Fixed 1st panel, curved 2nd panel swinging 100°

• DESIGN: Wide, curved bathscreen to avoid splashes

• GLASS: Clear, coated 6mm glass

• FINISHINGS: Chrome profiles