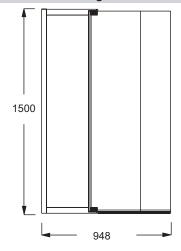

## **Technical drawing**

Product Specification: 2-panel bathscreen. E6D069. Collection: MALICE. DIMENSIONS: 3 x 94.80 x 150 cm. WEIGHT: 22 kg. MATERIAL: Glass. SHAPE: Curved. FEET: Not supplied. STEP: Not supplied. WASTE: Not supplied.

### **Features**

• DIMENSIONS: 3 x 94.80 x 150 cm

MATERIAL: GlassFEET: Not suppliedWASTE: Not supplied

• WEIGHT: 22 kg

SHAPE: Curved

• STEP: Not supplied