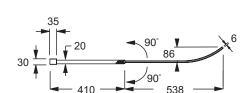

## **Technical drawing**

Product Specification: 2-panel bathscreen. E6D069. Collection: MALICE. DIMENSIONS: 3 x 94.80 x 150 cm. WEIGHT: 22 kg. MATERIAL: Glass. SHAPE: Curved. FEET: Not supplied. STEP: Not supplied. WASTE: Not supplied.

### **Features**

• DIMENSIONS: 3 x 94.80 x 150 cm

MATERIAL: GlassFEET: Not suppliedWASTE: Not supplied

• WEIGHT: 22 kg

SHAPE: Curved

• STEP: Not supplied