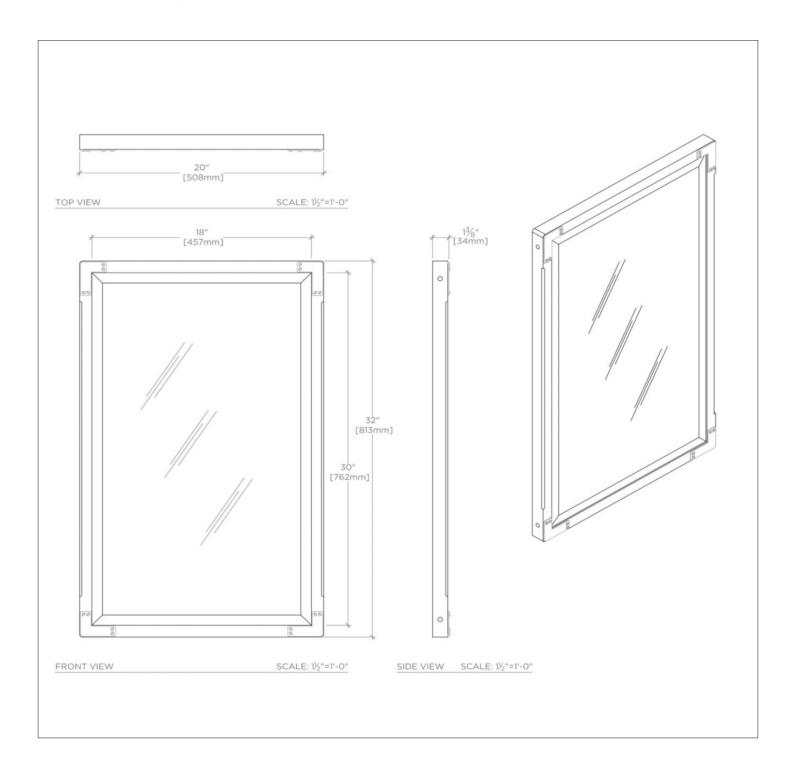

## **TECHNICAL DETAILS**

ADA Compliance: When installed per ADA guidelines Adjustable Levelers / Feet: N Adjustable Shelves: N Depth / Width: 1 3/8" Height: 32" Installation Type: Wall Mounted

Length: 20" Primary Material: Metal