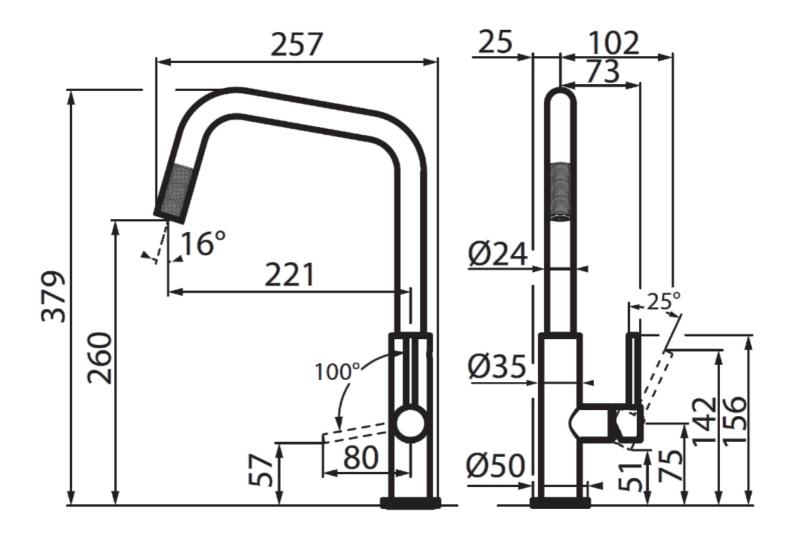

#### DETAILS

| Material              | Brass                                                                    |
|-----------------------|--------------------------------------------------------------------------|
| Texture               | Satin                                                                    |
| Rotating angle        | 360°                                                                     |
| Strenghtening plate   | ø50mm                                                                    |
| Cartrigde             | With ceramic discs                                                       |
| Mixer hole            | ø35mm                                                                    |
| Max worktop thickness | 40mm                                                                     |
| Mixer type            | Single lever mixer tap with rotating barrel and extractable shower head. |
|                       |                                                                          |

## Foster ==

**TECHNICAL DATA** 