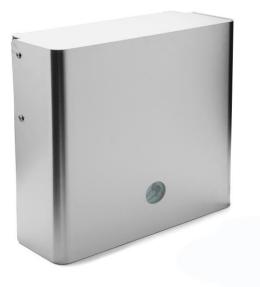

## Knud Holscher

Item number

14708202000

| Product               | Wall mounted.                                                                                                                                                                                                                                                      |
|-----------------------|--------------------------------------------------------------------------------------------------------------------------------------------------------------------------------------------------------------------------------------------------------------------|
| Tender text           | Knud Holscher collection, hand dryer, 230V,<br>2360W, CE/D Mark, wall mounted, self-tapping<br>screws included. Manufactured in the highest<br>quality marine grade, AISI 316 stainless steel,<br>protecting against high levels of corrosion. 5-year<br>warranty. |
| Product specification | Dimension: 488x300x220mm<br>Material: stainless steel AISI 316                                                                                                                                                                                                     |
|                       | Surface finish: satin grain 320, crafted by hand                                                                                                                                                                                                                   |
|                       | 5-year warranty (5 years for coated items)                                                                                                                                                                                                                         |
|                       | 2-year mechanism warranty                                                                                                                                                                                                                                          |