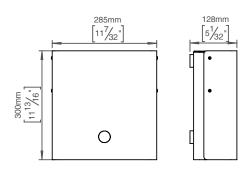

## Knud Holscher

Item number

14708202000

| Product               | Wall mounted.                                                                                                                                                                                                                                                      |
|-----------------------|--------------------------------------------------------------------------------------------------------------------------------------------------------------------------------------------------------------------------------------------------------------------|
| Tender text           | Knud Holscher collection, hand dryer, 230V,<br>2360W, CE/D Mark, wall mounted, self-tapping<br>screws included. Manufactured in the highest<br>quality marine grade, AISI 316 stainless steel,<br>protecting against high levels of corrosion. 5-year<br>warranty. |
| Product specification | Dimension: 488x300x220mm<br>Material: stainless steel AISI 316                                                                                                                                                                                                     |
|                       | Surface finish: satin grain 320, crafted by hand                                                                                                                                                                                                                   |
|                       | 5-year warranty (5 years for coated items)                                                                                                                                                                                                                         |
|                       | 2-year mechanism warranty                                                                                                                                                                                                                                          |