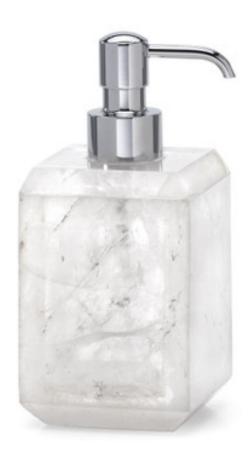

## ROCKWELL CLEAR PUMP DISPENSER

This luxurious soap dispenser is crafted in sublime rock crystal. Long prized as a gemstone for jewelry and fine art, this naturally transparent mineral, also known as clear quartz, features dazzling crystalline formations and inclusions that make each piece unique. Our artisans add beveled edges, crisp corners and highly polished surfaces to enhance the beauty of this very special material. Made in India.

| MATERIAL  Rock Crystal  ITEM | COLOR Clear NUMBER | COUNTRY OF ORIGIN             |      |
|------------------------------|--------------------|-------------------------------|------|
|                              |                    |                               |      |
|                              |                    | Rockwell Clear Pump Dispenser |      |
| Polished Chrome              | ROCK-CLR-01        | 3" x 3" x 7"                  | 2 LB |
| Satin Chrome                 | ROCK-CLR-08        | 3" x 3" x 7"                  | 2 LB |
| Polished Nickel              | ROCK-CLR-07        | 3" x 3" x 7"                  | 2 LB |
| Satin Nickel                 | ROCK-CLR-10        | 3" x 3" x 7"                  | 2 LB |
| Brushed Nickel               | ROCK-CLR-13        | 3" x 3" x 7"                  | 2 LB |
| Polished Gold                | ROCK-CLR-04        | 3" x 3" x 7"                  | 2 LB |
| Satin Gold                   | ROCK-CLR-09        | 3" x 3" x 7"                  | 2 LB |
| Polished Brass               | ROCK-CLR-16        | 3" x 3" x 7"                  | 2 LB |
| Matte Brass                  | ROCK-CLR-19        | 3" x 3" x 7"                  | 2 LB |
| Brushed Brass                | ROCK-CLR-20        | 3" x 3" x 7"                  | 2 LB |
| Unplated Brass               | ROCK-CLR-03        | 3" x 3" x 7"                  | 2 LB |
| Burnished Brass              | ROCK-CLR-05        | 3" x 3" x 7"                  | 2 LB |
| Matte Bronze                 | ROCK-CLR-11        | 3" x 3" x 7"                  | 2 LB |