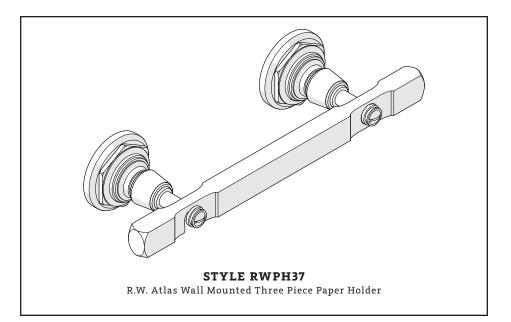

To obtain your complete warranty or inquire about warranty service, please visit us at www.waterworks.com or contact our Product Support Team. STYLES: RWPH37, RWRH01

ESTB. 197 WATERWORKS

\*FINISH/COLOR MUST BE SPECIFIED WHEN ORDERING ++SUPPLIED AS A PAIR