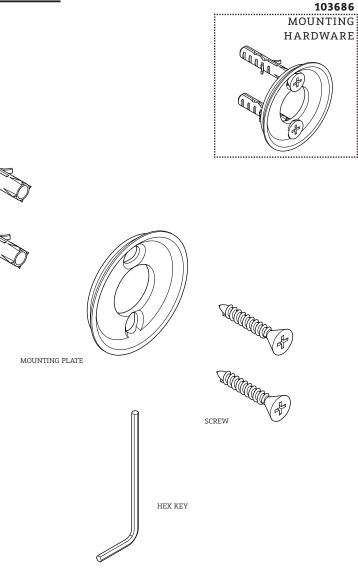

ution, including replacement parts and installation recommendations throughout the life of your product.

Product Support is available Monday through Friday, 8AM-6PM EST.

#### LIMITED LIFETIME WARRANTY

Our warranty covers repair and replacement of Waterworks products if within the applicable coverage period and deemed defective by Waterworks. Waterworks will, at its option, repair or replace such products; this does not include installation costs, labor charges, or other incidental or consequential costs.

To obtain your complete warranty or inquire about warranty service, please visit us at www.waterworks.com or contact our Product Support Team. STYLES: RWPH37, RWRH01

ESTB. 197 WATERWORKS





\*FINISH/COLOR MUST BE SPECIFIED WHEN ORDERING ++SUPPLIED AS A PAIR

### **KIT COMPONENTS**







103686

MOUNTING HARDWARE

## NOTES

3

++SUPPLIED AS A PAIR

\*FINISH/COLOR MUST BE SPECIFIED WHEN ORDERING

| SERVICE PARTS INDEX |                     |  |    |
|---------------------|---------------------|--|----|
| STYLE               | DESCRIPTION         |  | PG |
| 103513              | FASTENING SET SCREW |  | 2  |

DOCUMENT: SPRW15\_REV01





WATERWORKS

PRODUCT SUPPORT 60 BACKUS AVENUE DANBURY, CT 06810 1 (800) 827-2120 (EXT 2)

1 (800) 927-2120 (EXT 2) WWW.WATERWORKS.COM