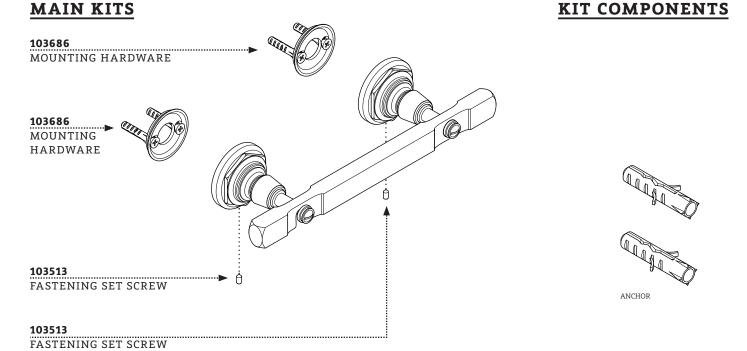

*PRODUCT SUPPORT**

Our Product Support team provides troubleshooting and technical problem resolution, including replacement parts and installation recommendations throughout the life of your product.

Product Support is available Monday through Friday, 8AM-6PM EST.

#### LIMITED LIFETIME WARRANTY

Our warranty covers repair and replacement of Waterworks products if within the applicable coverage period and deemed defective by Waterworks. Waterworks will, at its option, repair or replace such products; this does not include installation costs, labor charges, or other incidental or consequential costs.

To obtain your complete warranty or inquire about warranty service, please visit us at www.waterworks.com or contact our Product Support Team. STYLES: RWPH37, RWRH01

ESTB. 197 WATERWORKS





\*FINISH/COLOR MUST BE SPECIFIED WHEN ORDERING ++SUPPLIED AS A PAIR

### **KIT COMPONENTS**







103686

MOUNTING HARDWARE

## NOTES

3

++SUPPLIED AS A PAIR

\*FINISH/COLOR MUST BE SPECIFIED WHEN ORDERING

| SERVICE PARTS INDEX |                     |  |    |
|---------------------|---------------------|--|----|
| STYLE               | DESCRIPTION         |  | PG |
| 103513              | FASTENING SET SCREW |  | 2  |

DOCUMENT: SPRW15\_REV01





WATERWORKS

PRODUCT SUPPORT 60 BACKUS AVENUE DANBURY, CT 06810 1 (800) 827-2120 (EXT 2)

1 (800) 927-2120 (EXT 2) WWW.WATERWORKS.COM