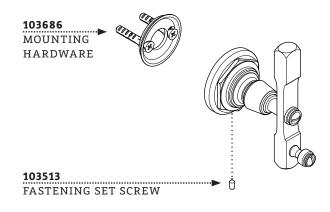

RODUCT SUPPORT**

Our Product Support team provides troubleshooting and technical problem resolution, including replacement parts and installation recommendations throughout the life of your product.

Product Support is available Monday through Friday, 8AM-6PM EST.

#### LIMITED LIFETIME WARRANTY

Our warranty covers repair and replacement of Waterworks products if within the applicable coverage period and deemed defective by Waterworks. Waterworks will, at its option, repair or replace such products; this does not include installation costs, labor charges, or other incidental or consequential costs.

To obtain your complete warranty or inquire about warranty service, please visit us at www.waterworks.com or contact our Product Support Team. STYLES: RWPH37, RWRH01

ESTB. 197 WATERWORKS





\*FINISH/COLOR MUST BE SPECIFIED WHEN ORDERING ++SUPPLIED AS A PAIR

### **KIT COMPONENTS**







103686

MOUNTING HARDWARE

## NOTES

3

++SUPPLIED AS A PAIR

\*FINISH/COLOR MUST BE SPECIFIED WHEN ORDERING

| SERVICE PARTS INDEX |                     |  |    |
|---------------------|---------------------|--|----|
| STYLE               | DESCRIPTION         |  | PG |
| 103513              | FASTENING SET SCREW |  | 2  |

DOCUMENT: SPRW15\_REV01





WATERWORKS

PRODUCT SUPPORT 60 BACKUS AVENUE DANBURY, CT 06810 1 (800) 827-2120 (EXT 2)

1 (800) 927-2120 (EXT 2) WWW.WATERWORKS.COM