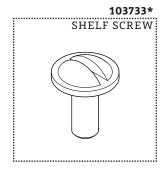

## **SERVICE PARTS INDEX**

| STYLE   | DESCRIPTION         | <u>PG</u> |
|---------|---------------------|-----------|
| 103737  | FASTENING SET SCREW | 3         |
| 103736  | MOUNTING HARDWARE   | 6         |
| 103734* | REPLACEMENT SHELF   | 5         |
| 103735* | REPLACEMENT SHELF   | 4         |
| 103733* | SHELF SCREW         | 7         |