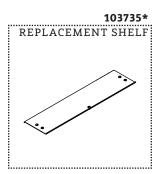

## **SERVICE PARTS INDEX**

| STYLE   | DESCRIPTION         | <u>PG</u> |
|---------|---------------------|-----------|
| 103737  | FASTENING SET SCREW | 3         |
| 103736  | MOUNTING HARDWARE   | 6         |
| 103734* | REPLACEMENT SHELF   | 5         |
| 103735* | REPLACEMENT SHELF   | 4         |
| 103733* | SHELF SCREW         | 7         |