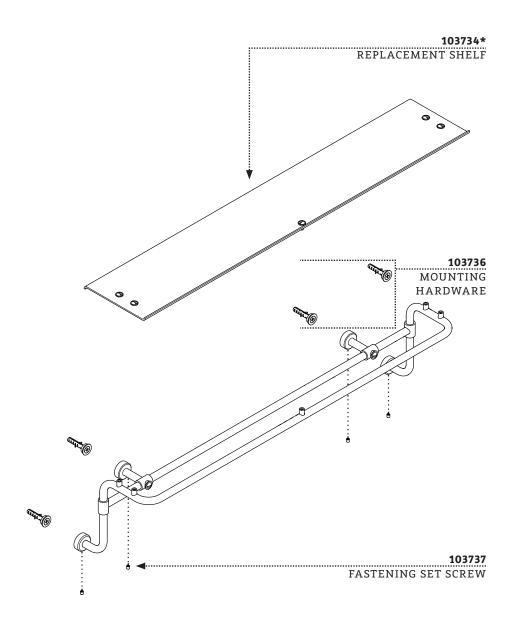

## KIT COMPONENTS

#### KIT COMPONENTS

PLASTIC WASHER

STYLES: RWSF18, RWSF24

\*FINISH/COLOR MUST BE SPECIFIED WHEN ORDERING ++SUPPLIED AS A PAIR

## **SERVICE PARTS INDEX**

| STYLE   | DESCRIPTION         | <u>PG</u> |
|---------|---------------------|-----------|
| 103737  | FASTENING SET SCREW | 3         |
| 103736  | MOUNTING HARDWARE   | 6         |
| 103734* | REPLACEMENT SHELF   | 5         |
| 103735* | REPLACEMENT SHELF   | 4         |
| 103733* | SHELF SCREW         | 7         |