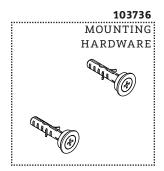

## **SERVICE PARTS INDEX**

| STYLE   | DESCRIPTION         | <u>PG</u> |
|---------|---------------------|-----------|
| 103737  | FASTENING SET SCREW | 3         |
| 103736  | MOUNTING HARDWARE   | 6         |
| 103734* | REPLACEMENT SHELF   | 5         |
| 103735* | REPLACEMENT SHELF   | 4         |
| 103733* | SHELF SCREW         | 7         |