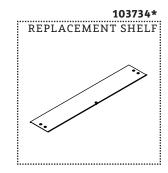

## **SERVICE PARTS INDEX**

| STYLE   | DESCRIPTION         | <u>PG</u> |
|---------|---------------------|-----------|
| 103737  | FASTENING SET SCREW | 3         |
| 103736  | MOUNTING HARDWARE   | 6         |
| 103734* | REPLACEMENT SHELF   | 5         |
| 103735* | REPLACEMENT SHELF   | 4         |
| 103733* | SHELF SCREW         | 7         |