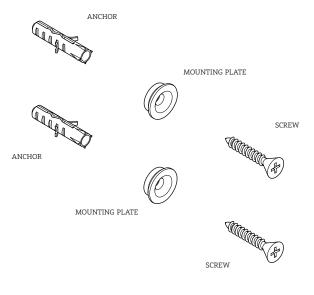

## KIT COMPONENTS

#### KIT COMPONENTS

\*FINISH/COLOR MUST BE SPECIFIED WHEN ORDERING ++SUPPLIED AS A PAIR

#### KIT COMPONENTS

PLASTIC WASHER

STYLES: RWSF18, RWSF24

\*FINISH/COLOR MUST BE SPECIFIED WHEN ORDERING ++SUPPLIED AS A PAIR