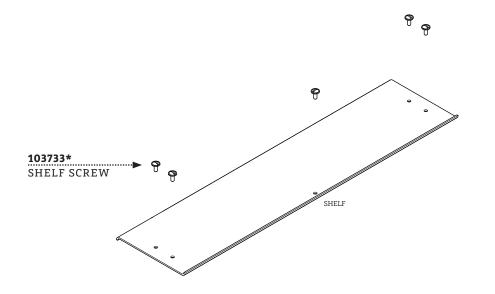

## **SERVICE PARTS INDEX**

| STYLE   | DESCRIPTION         | <u>PG</u> |
|---------|---------------------|-----------|
| 103737  | FASTENING SET SCREW | 3         |
| 103736  | MOUNTING HARDWARE   | 6         |
| 103734* | REPLACEMENT SHELF   | 5         |
| 103735* | REPLACEMENT SHELF   | 4         |
| 103733* | SHELF SCREW         | 7         |