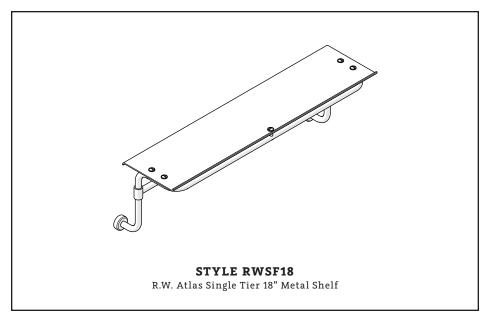

#### **MAIN KITS**

STYLES: RWSF18, RWSF24

\*FINISH/COLOR MUST BE SPECIFIED WHEN ORDERING ++SUPPLIED AS A PAIR