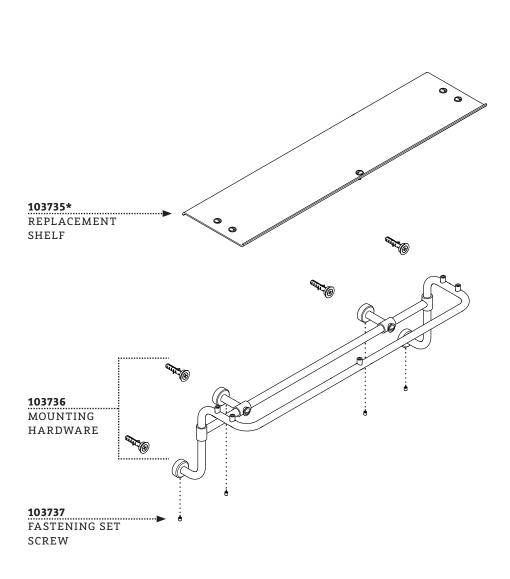

## KIT COMPONENTS

#### KIT COMPONENTS

\*FINISH/COLOR MUST BE SPECIFIED WHEN ORDERING ++SUPPLIED AS A PAIR

## **SERVICE PARTS INDEX**

| STYLE   | DESCRIPTION         | <u>PG</u> |
|---------|---------------------|-----------|
| 103737  | FASTENING SET SCREW | 3         |
| 103736  | MOUNTING HARDWARE   | 6         |
| 103734* | REPLACEMENT SHELF   | 5         |
| 103735* | REPLACEMENT SHELF   | 4         |
| 103733* | SHELF SCREW         | 7         |