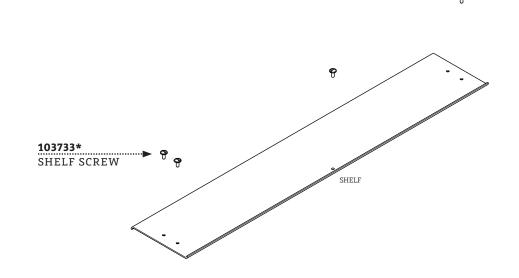

## **SERVICE PARTS INDEX**

| STYLE   | DESCRIPTION         | <u>PG</u> |
|---------|---------------------|-----------|
| 103737  | FASTENING SET SCREW | 3         |
| 103736  | MOUNTING HARDWARE   | 6         |
| 103734* | REPLACEMENT SHELF   | 5         |
| 103735* | REPLACEMENT SHELF   | 4         |
| 103733* | SHELF SCREW         | 7         |