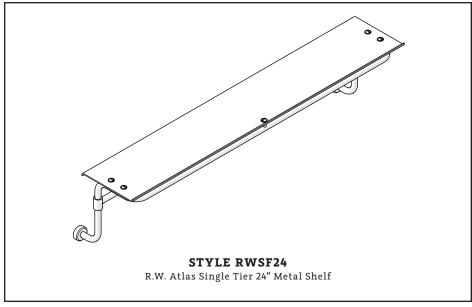

#### **MAIN KITS**

STYLES: RWSF18, RWSF24

\*FINISH/COLOR MUST BE SPECIFIED WHEN ORDERING ++SUPPLIED AS A PAIR