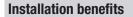

#### Main features:

- WEIGHT: 58 kg
- INSTALLATION TYPE: Drop-in
- MASSAGES: Water massage

• EASY INSTALLATION: Thanks to the self-supporting frame

• E70174: Pop-up waste

Product Specification: Plus system, bath 140 cm. E5BB2240. Collection: ODÉON UP. DIMENSIONS: 140 x 140 cm. WEIGHT: 58 kg. MATERIAL: Acrylic. INSTALLATION TYPE: Drop-in. VOLUME: 250. MASSAGES: Water massage. WHIRLPOOL BATH TYPE: Corner baths.