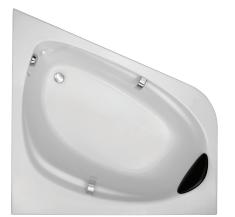

# ODÉON UP - Plus system, bath 140 cm

### **Features**

- DIMENSIONS: 140 x 140 cm
- MATERIAL: Acrylic
- VOLUME: 250
- WHIRLPOOL BATH TYPE: Corner baths

#### Main features:

- WEIGHT: 58 kg
- INSTALLATION TYPE: Drop-in
- MASSAGES: Water massage

• EASY INSTALLATION: Thanks to the self-supporting frame

• E70174: Pop-up waste

Product Specification: Plus system, bath 140 cm. E5BB2240. Collection: ODÉON UP. DIMENSIONS: 140 x 140 cm. WEIGHT: 58 kg. MATERIAL: Acrylic. INSTALLATION TYPE: Drop-in. VOLUME: 250. MASSAGES: Water massage. WHIRLPOOL BATH TYPE: Corner baths.