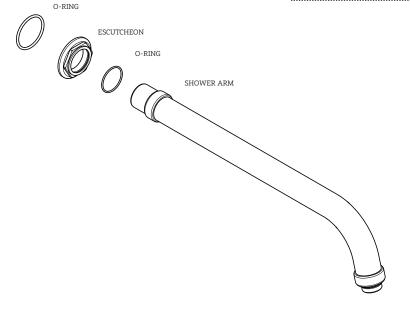

### KIT COMPONENTS

PRODUCT SUPPORT: 1 (800) 927-2120 (EXT 2)

| RUBBER WASHER    |
|------------------|
| RETAINING COLLAR |
| PLASTIC WASHER   |
| FLOW REGULATOR   |
|                  |