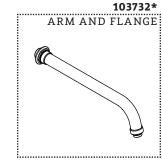

### **SERVICE PARTS INDEX**

| STYLE   | DESCRIPTION    | <u>PG</u> |
|---------|----------------|-----------|
| 103732* | ARM AND FLANGE | 3         |
| 103731* | SHOWERHEAD     | 4         |

DOCUMENT: SPRW09\_REV01