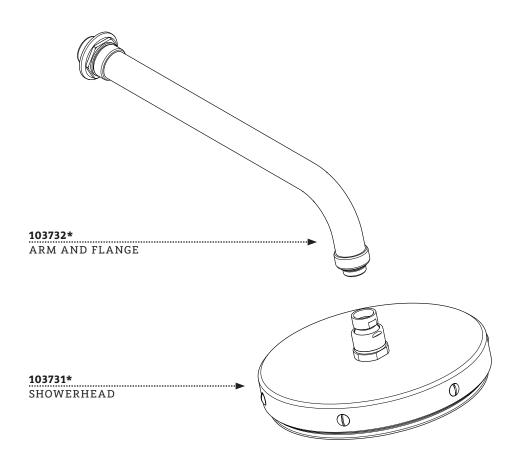

### KIT COMPONENTS

STYLES: RWSH01

\*FINISH/COLOR MUST BE SPECIFIED WHEN ORDERING ++SUPPLIED AS A PAIR

### **SERVICE PARTS INDEX**

| STYLE   | DESCRIPTION    | <u>PG</u> |
|---------|----------------|-----------|
| 103732* | ARM AND FLANGE | 3         |
| 103731* | SHOWERHEAD     | 4         |

DOCUMENT: SPRW09\_REV01