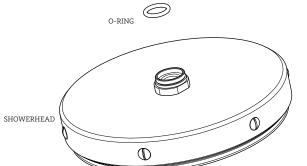

### **SERVICE PARTS INDEX**

| STYLE   | DESCRIPTION    | <u>PG</u> |
|---------|----------------|-----------|
| 103732* | ARM AND FLANGE | 3         |
| 103731* | SHOWERHEAD     | 4         |

DOCUMENT: SPRW09\_REV01