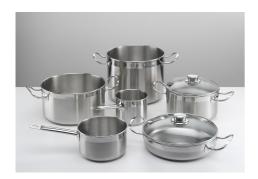

bsence of the pot; Overflow detector that automatically turns off the plate in case of liquid overflow; Automatic deactivation to prevent accidents caused by forgetfulness.

#### **TECHNICAL DATA**





## **GALLERY**

#### of the Modular system

Elements' placing

placing of its elements. The only limit is posed by the length of the cables which connect the different elements to the connection box: 60 cm between touch-control unit and connection box and 90 cm between

Combination of cooking plates The system can be assemble freely; some combinations the are not possible are highlighted in the remarks concerning the Touccontrol modules.

Connection box
The set-up is easy and intuitive.
The box can be placed on the wall behind the cabinet or inside it, under



## **OPTIONAL ACCESSORIES**



Induction Pro - Cookware set -8pcs 8210 008



#### **RECOMMENDED PAIRINGS**



Cooker hob - Modular Induction Plate 7361 275



Cooker hob - Modular Induction Plate 7362 305



Cooker hob - Modular Induction Plate 7363 355



Modular Induction 7369 020 -Connection Box