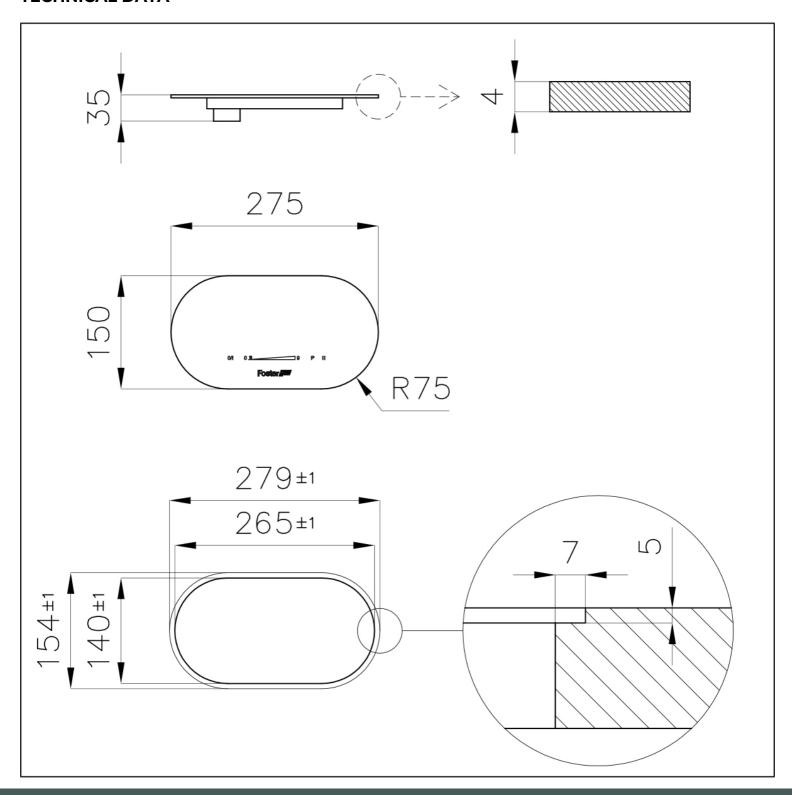

#### **DETAILS**

| Coloring                      | White                                                                                     |
|-------------------------------|-------------------------------------------------------------------------------------------|
| Material                      | Ceramic glass                                                                             |
| Supply                        | Single-phase: 230 V; 1P + N; Two-phase 400 V; 2P + N; 50.60 Hz                            |
| Edge/Installation Type        | Vertical edge - for flush-mount or over-mount installation                                |
| Compatible plate combinations | 2 free zones (any Modular Induction plate model)                                          |
| Dimensions                    | 275 x 150 mm                                                                              |
| Full description              | Touch Control Modular Induction - white - for double zones systems                        |
| Built-in hole                 | View technical data sheet (for all Flush-mount / Top-mount models and Under-mount models) |
| Power settings                | 9 power settings per zone + Powerboost                                                    |

#### **TECHNICAL DATA**