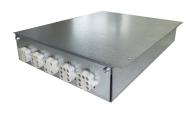

Combination of cooking plates The system can be assemble freely; some combinations the are not possible are highlighted in the remarks concerning the Touccontrol modules.

Connection box
The set-up is easy and intuitive.
The box can be placed on the wall behind the cabinet or inside it, under