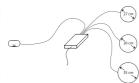

#### of the Modular system

Elements' placing

placing of its elements. The only limit is posed by the length of the cables which connect the different elements to the connection box: 60 cm between touch-control unit and connection box and 90 cm between

Combination of cooking plates The system can be assemble freely; some combinations the are not possible are highlighted in the remarks concerning the Touccontrol modules.

Connection box
The set-up is easy and intuitive.
The box can be placed on the wall behind the cabinet or inside it, under