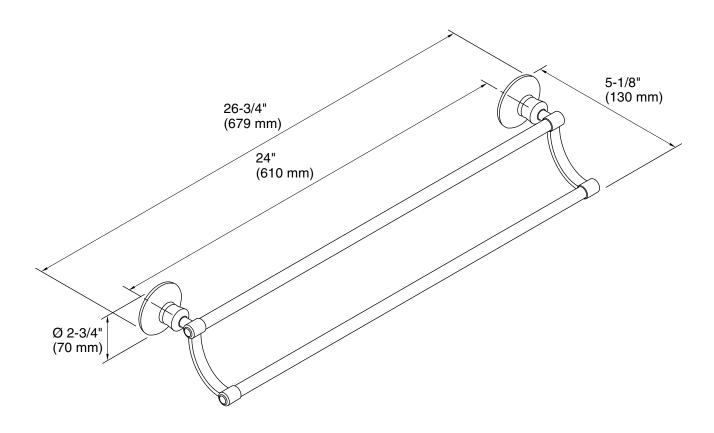

#### **Technical Information**

All product dimensions are nominal.

Material: Metal