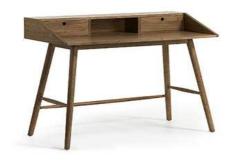

## CC0337M46

THRILLER Desk mindi wood

Desk with drawers in solid mindi wood in rustic finish.