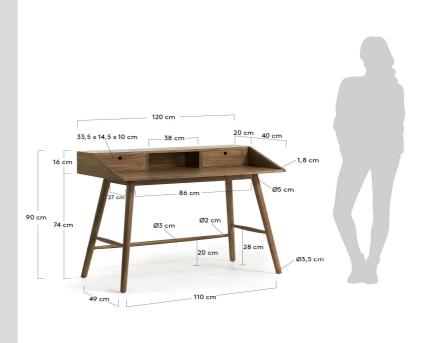

#### product sizes

| height x width x depth (cm) | 90   | X | 120 | х | 60 |
|-----------------------------|------|---|-----|---|----|
| product weight (Kg)         | 17,4 |   |     |   |    |