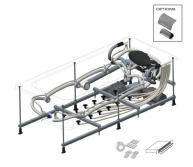

#### Installation benefits

• EASY INSTALLATION: Thanks to the self-supporting frame

• E70174: Pop-up waste

Product Specification: Luxe system, bath 135 cm. E5BC0650. Collection: DOMO. DIMENSIONS: 135 x 135 cm. WEIGHT: 76 kg. MATERIAL: Acrylic. INSTALLATION TYPE: Drop-in. MASSAGES: Turbo massage. WHIRLPOOL BATH TYPE: Corner baths.