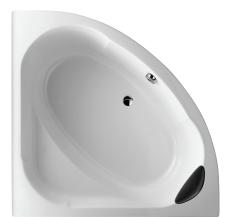

# DOMO - Luxe system, bath 135 cm

#### **Features**

- DIMENSIONS: 135 x 135 cm
- MATERIAL: Acrylic
- MASSAGES: Turbo massage

#### Finish\*:

- WEIGHT: 76 kg
- INSTALLATION TYPE: Drop-in
- WHIRLPOOL BATH TYPE: Corner baths