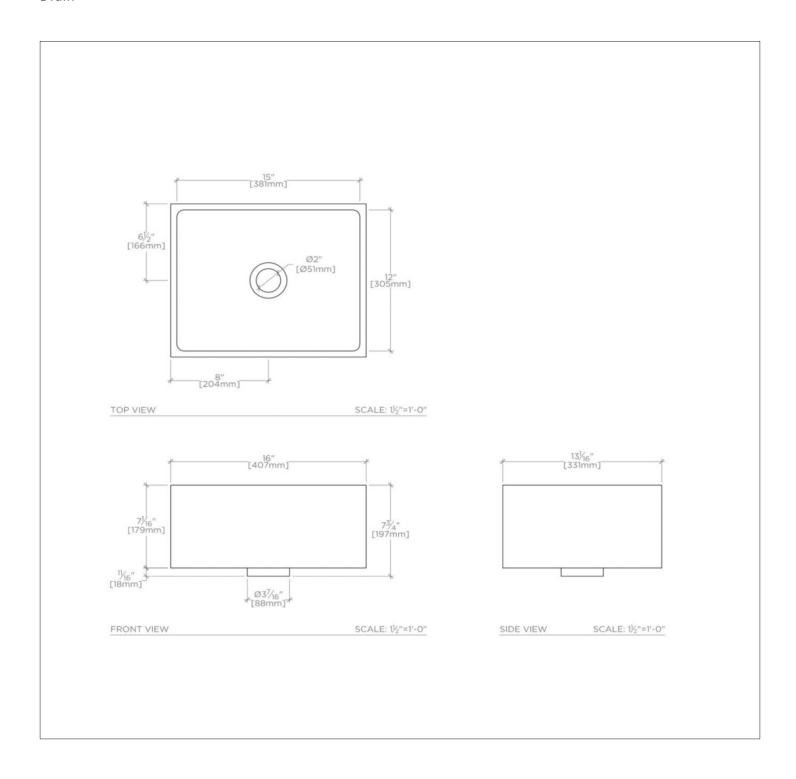

# WATERWORKS

RWSK51 R.W. ATLAS

R.W. Atlas 16" x 13 1/16" x 7 1/16" Stone Apron Bar Sink with Center Drain

## **TECHNICAL DETAILS**

ADA Compliance: When installed per ADA guidelines Bowl Shape: Rectangular Drain Hole Diameter: 2 1/2" Garbage Disposal: N Depth / Width: 13 1/16" Height: 7 1/16" Length: 16"

Outer Rim Shape: Rectangular Primary Material: Stone Sound Proofing: N

### PRODUCT (NOTES)

Dimensions of sinks are nominal and are subject to slight variations.

R.W. ATLAS RWSK51

R.W. Atlas 16" x 13 1/16" x 7 1/16" Stone Apron Bar Sink with Center Drain