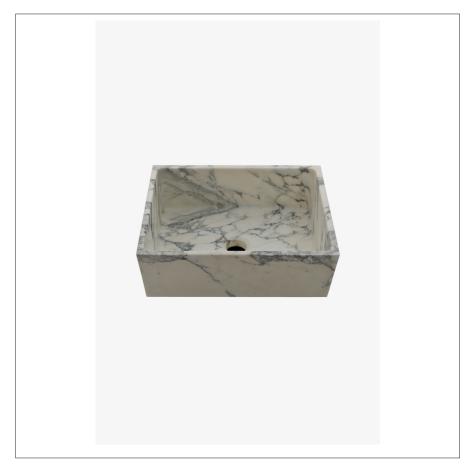

# WATERWORKS

RWSK51 R.W. ATLAS

R.W. Atlas 16" x 13 1/16" x 7 1/16" Stone Apron Bar Sink with Center Drain

## **TECHNICAL DETAILS**

ADA Compliance: When installed per ADA guidelines Bowl Shape: Rectangular Drain Hole Diameter: 2 1/2" Garbage Disposal: N Depth / Width: 13 1/16" Height: 7 1/16" Length: 16"

Outer Rim Shape: Rectangular Primary Material: Stone Sound Proofing: N

#### **PRODUCT FEATURES**

Carved from a single block of stone Polished finish on all 4 sides for apron installation in any orientation Designed to be used with 2 1/2" Bar drain(UNKS15) Sold Separately Not for use with garbage disposals