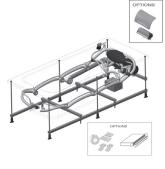

## **Technical drawing**

Collection: MICROMÉGA DUO

#### Installation benefits

• EASY INSTALLATION: Thanks to the self-supporting frame