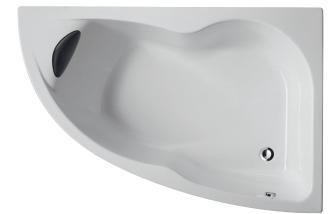

## **Features**

- DIMENSIONS: 150 x 100 cm
- MATERIAL: Acrylic
- VOLUME: 125
- MASSAGES TYPE: Silence and Tonic: 2 invigorating massage programmes to choose from
- WHIRLPOOL BATH TYPE: Corner baths
- 1 high-luminosity LED spotlight
- Pump (900 W)

## Main features:

- WEIGHT: 52 kg
- INSTALLATION TYPE: Drop-in
- MASSAGES: Water massage
- JETS: 6 rotating side jets, 4 back mini-jets, 2 foot mini-jets: Flush fit for a discrete, clean look
- VERSION: Right
- 1 self-supporting frame for easier installation
- Waterfall headrest for targeted neck action: (add "-M" prefix to finish code "-00")

#### • E70174: Pop-up waste

Product Specification: Plus system, bath 150 cm. E5BB1160. Collection: MICROMÉGA DUO. DIMENSIONS: 150 x 100 cm. WEIGHT: 52 kg. MATERIAL: Acrylic. INSTALLATION TYPE: Drop-in. VOLUME: 125. MAS-SAGES: Water massage. MASSAGES TYPE: Silence and Tonic: 2 invigorating massage programmes to choose from. JETS: 6 rotating side jets, 4 back mini-jets, 2 foot mini-jets: Flush fit for a discrete, clean look. WHIRLPOOL BATH TYPE: Corner baths. VERSION: Right. 1 high-luminosity LED spotlight. 1 self-supporting frame for easier installation. Pump (900 W). Waterfall headrest for targeted neck action: (add "-M" prefix to finish code "-00").