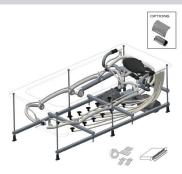

#### **Installation benefits**

• EASY INSTALLATION: Thanks to the self-supporting frame

Jacob Dela for PARIS

## **Required products**

• E6D015: Extra-slim waste with overflow

• E70174: Pop-up waste