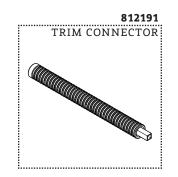

### SERVICE PARTS INDEX

| STYLE   | DESCRIPTION         | PG |
|---------|---------------------|----|
| 103707* | FACEPLATE TRIM      | 4  |
| 103746  | FASTENING SET SCREW | 5  |
| 103804* | LEVER HANDLE        | 3  |
| 103708* | LIMIT STOP          | 5  |
| 812191  | TRIM CONNECTOR      | 6  |
| 594565  | TRIM NUT            | 2  |
| 103710* | TRIM SCREW          | 4  |
| 103799* | WHEEL HANDLE        | 3  |