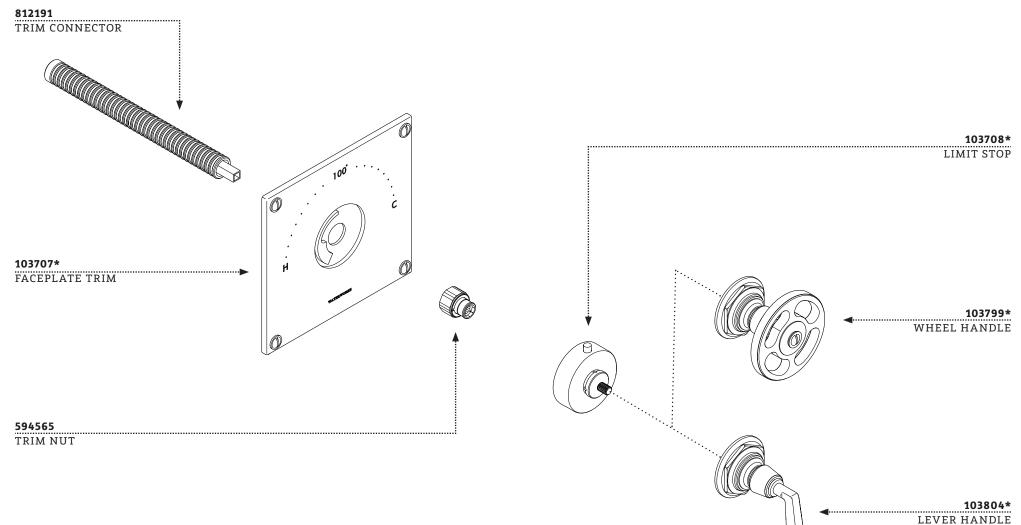

### **KIT COMPONENTS**

# **KIT COMPONENTS**

# **KIT COMPONENTS**

SQUARE TUBE

ALL THREAD TUBE

### SERVICE PARTS INDEX

| STYLE   | DESCRIPTION         | PG |
|---------|---------------------|----|
| 103707* | FACEPLATE TRIM      | 4  |
| 103746  | FASTENING SET SCREW | 5  |
| 103804* | LEVER HANDLE        | 3  |
| 103708* | LIMIT STOP          | 5  |
| 812191  | TRIM CONNECTOR      | 6  |
| 594565  | TRIM NUT            | 2  |
| 103710* | TRIM SCREW          | 4  |
| 103799* | WHEEL HANDLE        | 3  |