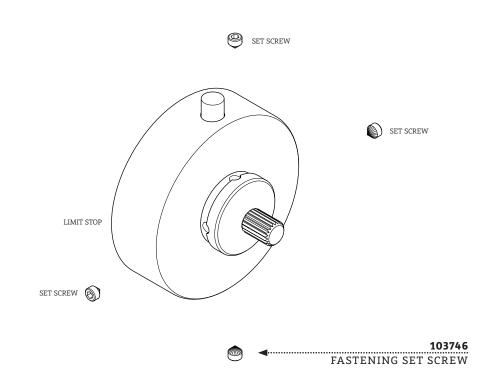

### SERVICE PARTS INDEX

| STYLE   | DESCRIPTION         | PG |
|---------|---------------------|----|
| 103707* | FACEPLATE TRIM      | 4  |
| 103746  | FASTENING SET SCREW | 5  |
| 103804* | LEVER HANDLE        | 3  |
| 103708* | LIMIT STOP          | 5  |
| 812191  | TRIM CONNECTOR      | 6  |
| 594565  | TRIM NUT            | 2  |
| 103710* | TRIM SCREW          | 4  |
| 103799* | WHEEL HANDLE        | 3  |