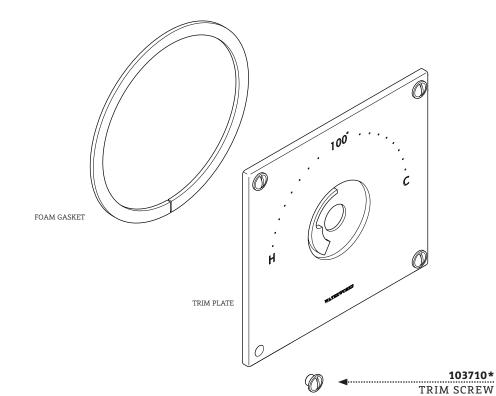

### SERVICE PARTS INDEX

| STYLE   | DESCRIPTION         | PG |
|---------|---------------------|----|
| 103707* | FACEPLATE TRIM      | 4  |
| 103746  | FASTENING SET SCREW | 5  |
| 103804* | LEVER HANDLE        | 3  |
| 103708* | LIMIT STOP          | 5  |
| 812191  | TRIM CONNECTOR      | 6  |
| 594565  | TRIM NUT            | 2  |
| 103710* | TRIM SCREW          | 4  |
| 103799* | WHEEL HANDLE        | 3  |