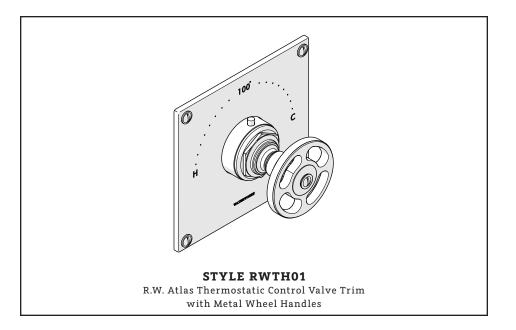

To obtain your complete warranty or inquire about warranty service, please visit us at www.waterworks.com or contact our Product Support Team. STYLES: RWTH01, RWTH10

STYLES: RWTH01, RWTH10

WATERWORKS

\*FINISH/COLOR MUST BE SPECIFIED WHEN ORDERING ++SUPPLIED AS A PAIR

#### STYLES: RWTH01, RWTH10

\*FINISH/COLOR MUST BE SPECIFIED WHEN ORDERING ++SUPPLIED AS A PAIR