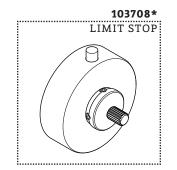

### SERVICE PARTS INDEX

| STYLE   | DESCRIPTION         | PG |
|---------|---------------------|----|
| 103707* | FACEPLATE TRIM      | 4  |
| 103746  | FASTENING SET SCREW | 5  |
| 103804* | LEVER HANDLE        | 3  |
| 103708* | LIMIT STOP          | 5  |
| 812191  | TRIM CONNECTOR      | 6  |
| 594565  | TRIM NUT            | 2  |
| 103710* | TRIM SCREW          | 4  |
| 103799* | WHEEL HANDLE        | 3  |