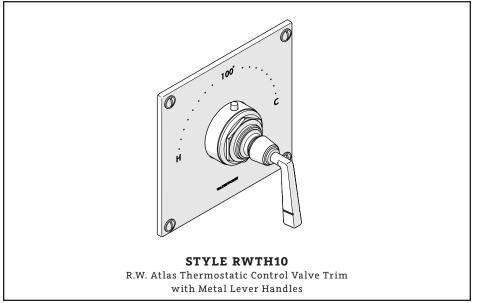

To obtain your complete warranty or inquire about warranty service, please visit us at www.waterworks.com or contact our Product Support Team. STYLES: RWTH01, RWTH10

STYLES: RWTH01, RWTH10

WATERWORKS

\*FINISH/COLOR MUST BE SPECIFIED WHEN ORDERING ++SUPPLIED AS A PAIR

#### STYLES: RWTH01, RWTH10

\*FINISH/COLOR MUST BE SPECIFIED WHEN ORDERING ++SUPPLIED AS A PAIR