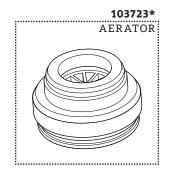

al problem resolution, including replacement parts and installation recommendations throughout the life of your product.

Product Support is available Monday through Friday, 8AM-6PM EST.

# LIMITED LIFETIME WARRANTY

Our warranty covers repair and replacement of Waterworks products if within the applicable coverage period and deemed defective by Waterworks. Waterworks will, at its option, repair or replace such products; this does not include installation costs, labor charges, or other incidental or consequential costs.

To obtain your complete warranty or inquire about warranty service, please visit us at www.waterworks.com or contact our Product Support Team.

WWW.WATERWORKS.COM 1



STYLES: RWTS01

\*FINISH/COLOR MUST BE SPECIFIED WHEN ORDERING ++SUPPLIED AS A PAIR

### KIT COMPONENTS









## **MAIN KITS**





STYLES: RWTS01

\*FINISH/COLOR MUST BE SPECIFIED WHEN ORDERING ++SUPPLIED AS A PAIR

### **SERVICE PARTS INDEX**

STYLE DESCRIPTION PG

103723\* AERATOR 3

### **NOTES**

DOCUMENT: SPRW14\_REV01





WATERWORKS

#### PRODUCT SUPPORT

60 BACKUS AVENUE DANBURY, CT 06810 1 (800) 927-2120 (EXT 2) WWW.WATERWORKS.COM