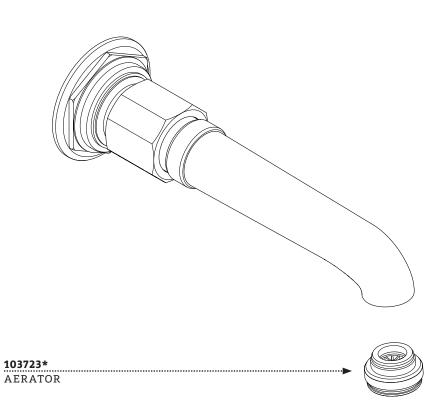

luding replacement parts and installation recommendations throughout the life of your product.

Product Support is available Monday through Friday, 8AM-6PM EST.

# LIMITED LIFETIME WARRANTY

Our warranty covers repair and replacement of Waterworks products if within the applicable coverage period and deemed defective by Waterworks. Waterworks will, at its option, repair or replace such products; this does not include installation costs, labor charges, or other incidental or consequential costs.

To obtain your complete warranty or inquire about warranty service, please visit us at www.waterworks.com or contact our Product Support Team.

WWW.WATERWORKS.COM 1



STYLES: RWTS01

\*FINISH/COLOR MUST BE SPECIFIED WHEN ORDERING ++SUPPLIED AS A PAIR

### KIT COMPONENTS









## **MAIN KITS**





STYLES: RWTS01

\*FINISH/COLOR MUST BE SPECIFIED WHEN ORDERING ++SUPPLIED AS A PAIR

### **SERVICE PARTS INDEX**

STYLE DESCRIPTION PG

103723\* AERATOR 3

### **NOTES**

DOCUMENT: SPRW14\_REV01





WATERWORKS

#### PRODUCT SUPPORT

60 BACKUS AVENUE DANBURY, CT 06810 1 (800) 927-2120 (EXT 2) WWW.WATERWORKS.COM