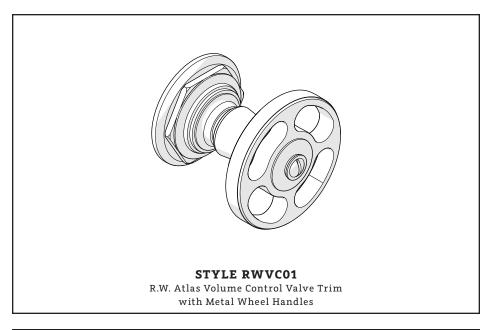

## SERVICE PARTS INDEX

| <u>STYLE</u> | DESCRIPTION      | PG |
|--------------|------------------|----|
| 103688       | HANDLE CONNECTOR | 2  |
| 103689*      | LEVER HANDLE     | 3  |
| 103687*      | WHEEL HANDLE     | 3  |

## NOTES

DOCUMENT: SPRW07\_REV01

STYLES: RWVC01, RWVC10

WATERWORKS

PRODUCT SUPPORT 60 BACKUS AVENUE DANBURY, CT 06810 1 (800) 827-2120 (EXT 2)

1 (800) 927-2120 (EXT 2) WWW.WATERWORKS.COM