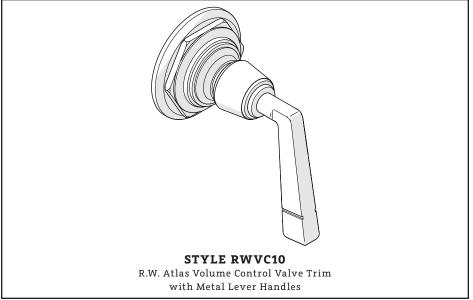

## SERVICE PARTS INDEX

| <u>STYLE</u> | DESCRIPTION      | PG |
|--------------|------------------|----|
| 103688       | HANDLE CONNECTOR | 2  |
| 103689*      | LEVER HANDLE     | 3  |
| 103687*      | WHEEL HANDLE     | 3  |

## NOTES

DOCUMENT: SPRW07\_REV01

STYLES: RWVC01, RWVC10

WATERWORKS

PRODUCT SUPPORT 60 BACKUS AVENUE DANBURY, CT 06810 1 (800) 827-2120 (EXT 2)

1 (800) 927-2120 (EXT 2) WWW.WATERWORKS.COM