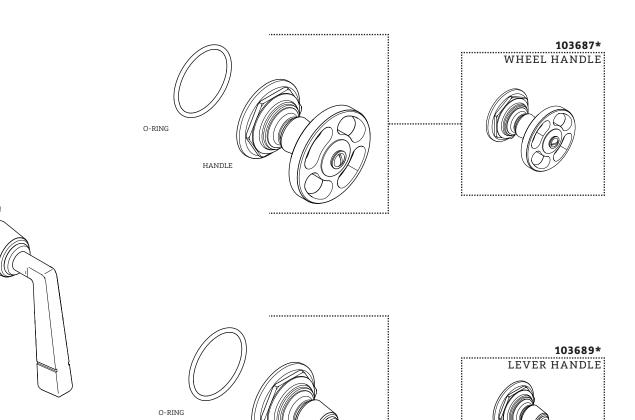

## MAIN KITS

\*FINISH/COLOR MUST BE SPECIFIED WHEN ORDERING ++SUPPLIED AS A PAIR

## **KIT COMPONENTS**

.....

**103687\*** WHEEL HANDLE

103689\*

LEVER HANDLE

HANDLE

ESTB. 1978

WATERWORKS

## SERVICE PARTS INDEX

| <u>STYLE</u> | DESCRIPTION      | PG |
|--------------|------------------|----|
| 103688       | HANDLE CONNECTOR | 2  |
| 103689*      | LEVER HANDLE     | 3  |
| 103687*      | WHEEL HANDLE     | 3  |

\*FINISH/COLOR MUST BE SPECIFIED WHEN ORDERING ++SUPPLIED AS A PAIR