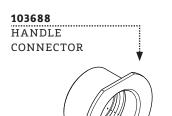

## SERVICE PARTS INDEX

| <u>STYLE</u> | DESCRIPTION      | PG |
|--------------|------------------|----|
| 103688       | HANDLE CONNECTOR | 2  |
| 103689*      | LEVER HANDLE     | 3  |
| 103687*      | WHEEL HANDLE     | 3  |