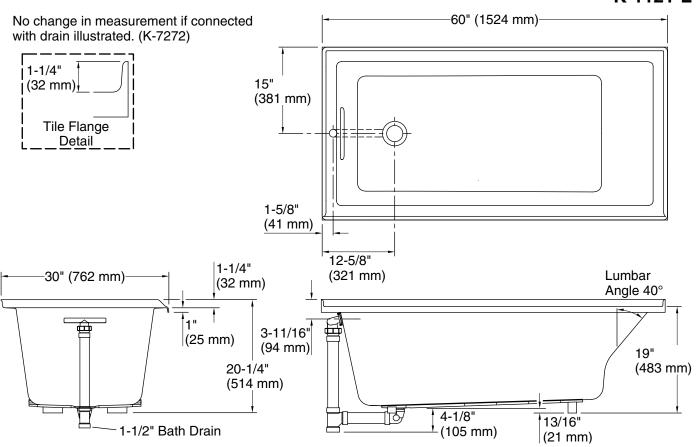

# **Technical Information**

All product dimensions are nominal.

| Installation:          | Three-wall alcove                     |
|------------------------|---------------------------------------|
| Drain location:        | Left                                  |
| Basin area, bottom:    | 42-7/16" x 20" (1078 mm x 508 mm)     |
| Basin area, top:       | 54-5/16" x 24-1/4" (1380 mm x 616 mm) |
| Weight:                | 75 lbs (34 kg)                        |
| Minimum floor load:    | 42 lbs/ft² (205.1 kg/m²)              |
| Water depth:           | 15-1/8" (384 mm)                      |
| Water capacity:        | 59.8 gal (226.4 L)                    |
| Minimum flat for door: | 1-15/16" (50 mm)                      |
|                        |                                       |