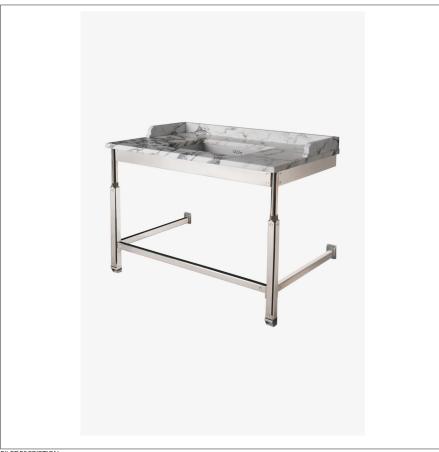

#### RWWS01 R.W. ATLAS

R.W. Atlas Metal Two Leg Single Washstand 40" x 23" x 31 3/4"

#### **PRODUCT FEATURES**

Knurled and chamfered leg details are a few of the aesthetic elements that make up this unique, industrial-inspired

Stocked in Nickel, Burnished Nickel and Unlacquered Brass only

Slab countertop and sink sold separately from washstand.

Custom options available

### **TECHNICAL DETAILS**

ADA Compliance: No Adjustable Levelers / Feet: N Diameter of Legs / Tubes: 1 1/2" Depth / Width: 23" Height: 31 3/4" Installation Type: Wall Mounted Leg Material: Metal Length: 40" Number of Legs: Two

# R.W. ATLAS RWWS01

R.W. Atlas Metal Two Leg Single Washstand 40" x 23" x 31 3/4"