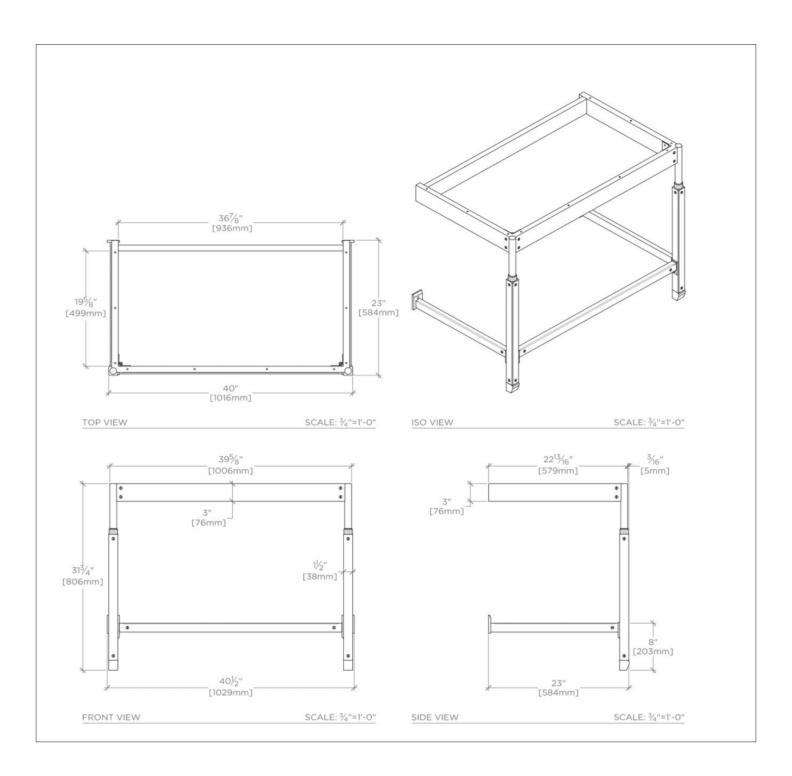

### **TECHNICAL DETAILS**

ADA Compliance: No Adjustable Levelers / Feet: N Diameter of Legs / Tubes: 1 1/2" Depth / Width: 23" Height: 31 3/4" Installation Type: Wall Mounted Leg Material: Metal Length: 40" Number of Legs: Two

Rough-in Supply Height Recommended: 19" Rough-in Waste Height Recommended: 21" Sink Visibility: N

Suggested Application: Bath

Primary Material: Brass

Top Attachment Method: Silicone