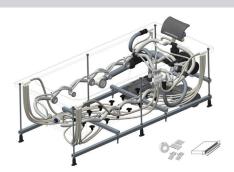

#### **Installation benefits**

• EASY INSTALLATION: Thanks to the self-supporting frame

## **Required products**

• E6D015: Extra-slim waste with overflow

• E70174: Pop-up waste