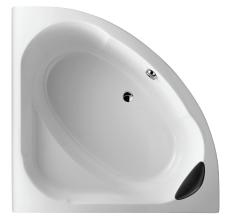

# DOMO - Excellence system, bath 135 cm

## E5BD0650

Collection: DOMO

Finish\*:

00 - White

**Main features:** 

## **Features**

• DIMENSIONS: 135 x 135 cm

MATERIAL: AcrylicMASSAGES: 101

- WEIGHT: 79 kg
- INSTALLATION TYPE: Drop-in
- WHIRLPOOL BATH TYPE: Corner baths

### **Technical drawing**

Product Specification: Excellence system, bath 135 cm. E5BD0650. Collection: D0M0. DIMENSIONS: 135 x 135 cm. WEIGHT: 79 kg. MATERIAL: Acrylic. INSTALLATION TYPE: Drop-in. MASSAGES: 101. WHIRL-POOL BATH TYPE: Corner baths.