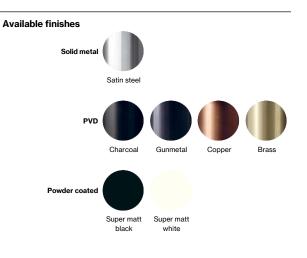

|   | Bjarke Ingels Group<br>collection |                                                                                                                                                                      |
|---|-----------------------------------|----------------------------------------------------------------------------------------------------------------------------------------------------------------------|
|   | Product                           | Ø20x51.5mm, with bush.                                                                                                                                               |
| F | Tender text                       | Bjarke Ingels Group collection, pebble coat hook,<br>L, ø20x51,5mm in satin finished AISI 304 stainless<br>steel, self-tapping screws included. 20-year<br>warranty. |
|   | Product specifica                 | ation Dimension: 20x20x52mm<br>Material: stainless steel AISI 304<br>Surface finish: satin grain 320, crafted by hand<br>20-year warranty (5 years for coated items) |

dline Roskildevej 22 | DK-2620 Albertslund | dline.com | service@dline.com

Surface Satin finish