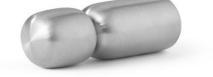

|   | Bjarke Ingels Group<br>collection |                                                                                                                                                                      |
|---|-----------------------------------|----------------------------------------------------------------------------------------------------------------------------------------------------------------------|
|   | Product                           | Ø20x51.5mm, with bush.                                                                                                                                               |
| F | Tender text                       | Bjarke Ingels Group collection, pebble coat hook,<br>L, ø20x51,5mm in satin finished AISI 304 stainless<br>steel, self-tapping screws included. 20-year<br>warranty. |
|   | Product specifica                 | ation Dimension: 20x20x52mm<br>Material: stainless steel AISI 304<br>Surface finish: satin grain 320, crafted by hand<br>20-year warranty (5 years for coated items) |

Item number

12800102001

**Ø**20mm 52mm 25/ 32 2<sup>1</sup>/32" M4

Spare parts/ accessories

Mounting

https://dline.com/mounting-instructions/