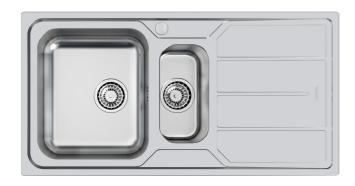

# Sink Elettra 5197 06x

Sinks

Code: 5197 06x

Code: 5197 061 DX (Vasca a destra) Code: 5197 062 SX (Vasca a sinistra)

### **DETAILS**

| Foster brushed                                                  |
|-----------------------------------------------------------------|
| AISI 304 stainless steel                                        |
| Foster brushed                                                  |
| 60 cm                                                           |
| Standard (8 mm Edge)                                            |
| 970x500 mm                                                      |
| Fixing hooks, gasket, drain, overflow and siphon, boxed packing |
| 1 standard hole - 2nd and 3rd on request                        |
| 950x480 mm                                                      |
|                                                                 |

| Drainer                   | Yes                                                                                                                                                                                                                                                    |
|---------------------------|--------------------------------------------------------------------------------------------------------------------------------------------------------------------------------------------------------------------------------------------------------|
| Width                     | 97 cm                                                                                                                                                                                                                                                  |
| Bowl dimension            | 341x400 + 150x300 mm                                                                                                                                                                                                                                   |
| Number of bowls           | 2 bowls                                                                                                                                                                                                                                                |
| Waste fitting             | 3,5" drain                                                                                                                                                                                                                                             |
| FEATURES                  |                                                                                                                                                                                                                                                        |
| 2nd / 3rd hole availaible | The sink can be customized with the execution on request of additional holes, usable for double-hole mixers, for remote controlled drains or for the installation of soap dispensers. The positions are marked on the drawings with dotted line holes. |
| Added value               | Foster uses steel thicknesses higher than those used on average by other manufacturers. This is how, thanks to our long experience, we know how to make sinks of superior quality and with a better resistance to aging.                               |
| Basket 3,5" waste fitting | The drain is equipped with a large 3.5" drain, with the practical basket cap that prevents the discharge of solid parts. The 3.5 "drain allows the use of the Foster waste-disposer, compatible with all models.                                       |
| Sliding brackets          |                                                                                                                                                                                                                                                        |