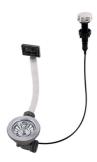

ll models.                                       |
| Sliding brackets          |                                                                                                                                                                                                                                                        |



## **TECHNICAL DATA**





### **OPTIONAL ACCESSORIES**



Glass chopping board 8631 300



HPDE Chopping board 8657 001



Iroko-wood chopping board 8647 000



Iroko-wood sliding chopping board 8643 000



Stainless steel basket 8611 000



Stainless steel plate rack 8100 301



White bowl 8153 100



White colander 8151 100



### **RECOMMENDED PAIRINGS**





Mixer Tap F2000 - Basso 8459 Mixer Tap Luisa 8482 000 000

## **OPTIONAL AUTOMATIC WASTE FITTINGS**









LIRA automatic waste fitting 8407 103