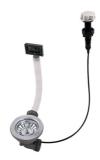

odels.                                       |
| Sliding brackets          |                                                                                                                                                                                                                                                        |



## **TECHNICAL DATA**





### **OPTIONAL ACCESSORIES**



Glass chopping board 8631 300



HPDE Chopping board 8657 001



Iroko-wood chopping board 8647 000



Iroko-wood sliding chopping board 8643 000



Stainless steel basket 8611 000



Stainless steel plate rack 8100 301



White bowl 8153 100



White colander 8151 100



### **RECOMMENDED PAIRINGS**





Mixer Tap F2000 - Basso 8459 Mixer Tap Luisa 8482 000 000

## **OPTIONAL AUTOMATIC WASTE FITTINGS**









LIRA automatic waste fitting 8407 103