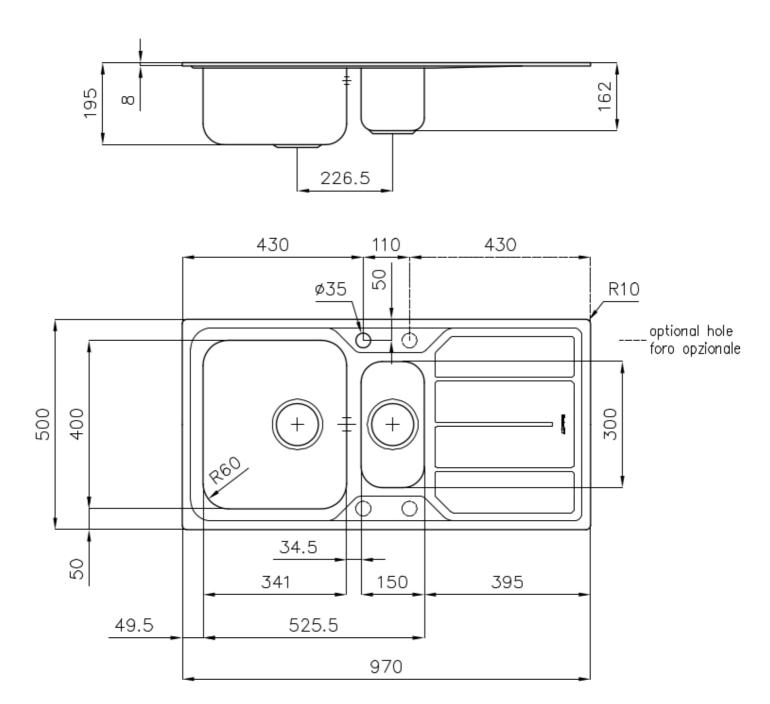

### **DETAILS**

| Foster brushed                                                  |
|-----------------------------------------------------------------|
| AISI 304 stainless steel                                        |
| Foster brushed                                                  |
| 60 cm                                                           |
| Standard (8 mm Edge)                                            |
| 970x500 mm                                                      |
| Fixing hooks, gasket, drain, overflow and siphon, boxed packing |
| 1 standard hole - 2nd and 3rd on request                        |
| 950x480 mm                                                      |
|                                                                 |

| Drainer                   | Yes                                                                                                                                                                                                                                                    |
|---------------------------|--------------------------------------------------------------------------------------------------------------------------------------------------------------------------------------------------------------------------------------------------------|
| Width                     | 97 cm                                                                                                                                                                                                                                                  |
| Bowl dimension            | 341x400 + 150x300 mm                                                                                                                                                                                                                                   |
| Number of bowls           | 2 bowls                                                                                                                                                                                                                                                |
| Waste fitting             | 3,5" drain                                                                                                                                                                                                                                             |
| FEATURES                  |                                                                                                                                                                                                                                                        |
| 2nd / 3rd hole availaible | The sink can be customized with the execution on request of additional holes, usable for double-hole mixers, for remote controlled drains or for the installation of soap dispensers. The positions are marked on the drawings with dotted line holes. |
| Added value               | Foster uses steel thicknesses higher than those used on average by other manufacturers. This is how, thanks to our long experience, we know how to make sinks of superior quality and with a better resistance to aging.                               |
| Basket 3,5" waste fitting | The drain is equipped with a large 3.5" drain, with the practical basket cap that prevents the discharge of solid parts. The 3.5 "drain allows the use of the Foster waste-disposer, compatible with all models.                                       |
| Sliding brackets          |                                                                                                                                                                                                                                                        |

## **TECHNICAL DATA**