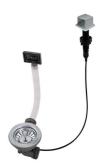

els.                                       |
| Sliding brackets          |                                                                                                                                                                                                                                                        |



## **TECHNICAL DATA**





### **OPTIONAL ACCESSORIES**



Glass chopping board 8631 300



HPDE Chopping board 8657 001



Iroko-wood chopping board 8647 000



Iroko-wood sliding chopping board 8643 000



Stainless steel basket 8611 000



Stainless steel plate rack 8100 301



White bowl 8153 100



White colander 8151 100



### **RECOMMENDED PAIRINGS**





Mixer Tap F2000 - Basso 8459 Mixer Tap Luisa 8482 000 000

## **OPTIONAL AUTOMATIC WASTE FITTINGS**









LIRA automatic waste fitting 8407 103