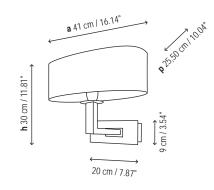

### Measures

### **Technical description:**

Wall sconce releasing warm diffused light through oval lamp shade available in white, cream, or black translucent hand wrapped polyester blend ribbon, or classic white cotton. Brass structure mounted on iron back plate is available in various finishes: satin nickel, brilliant chrome, dark leather with nickel trim, caramel leather with nickel trim, or chrome black glass. Upper glass diffuser is only compatible with ECO-Classic lighting; not suitable for compact bulb lighting, due to their extended length. Available in larger format. Additional upper diffusers are available for order.

Oval lampshade 41 x 17,5 x 15 cm
Shade with upper difusser can only go with incandescent bulbs. NOT suitable with compact bulbs.

| P-551 | White translucent ribboned |
|-------|----------------------------|
| P-552 | Cream translucent ribboned |
| P-553 | Black translucent ribboned |
| P-554 | White cotton               |