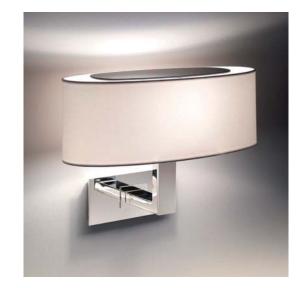

### www.barcelonadesign.ru

Name: MEI OVAL - 02

Design: Joana Bover / 2007

Typology: Wall lamp

Environment: Indoor

### **Technical description:**

Wall sconce releasing warm diffused light through oval lamp shade available in white, cream, or black translucent hand wrapped polyester blend ribbon, or classic white cotton. Brass structure mounted on iron back plate is available in various finishes: satin nickel, brilliant chrome, dark leather with nickel trim, caramel leather with nickel trim, or chrome black glass. Upper glass diffuser is only compatible with ECO-Classic lighting; not suitable for compact bulb lighting, due to their extended length. Available in larger format. Additional upper diffusers are available for order.

Oval lampshade 41 x 17,5 x 15 cm
Shade with upper difusser can only go with incandescent bulbs. NOT suitable with compact bulbs.

| P-551 | White translucent ribboned |
|-------|----------------------------|
| P-552 | Cream translucent ribboned |
| P-553 | Black translucent ribboned |
| P-554 | White cotton               |