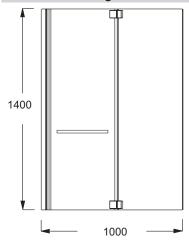

#### Main features:

• DIMENSIONS: 2.90 x 100 x 140 cm

• MATERIAL: Glass

• WEIGHT: 30 kg

### **Technical drawing**

Product Specification: 2-panel bathscreen. E4931. Collection: ADÉQUATION. DIMENSIONS: 2.90 x 100 x 140 cm. WEIGHT: 30 kg. MATERIAL: Glass.