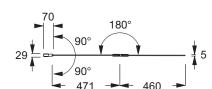

# **Consumer benefits**

• EASIER ACCESS: Folding 1st panel swings in and out, 2nd panel folds outwards 180°

• SCALE RESISTANT: Clear, coated 6mm glass

- FINISHINGS: Chrome profiles and hinges
- PRACTICAL: Towel rail included

## **Installation benefits**

• REVERSIBLE For right- or left-hand installation

### **Technical drawing**

Product Specification: 2-panel bathscreen. E4931. Collection: ADÉQUATION. DIMENSIONS: 2.90 x 100 x 140 cm. WEIGHT: 30 kg. MATERIAL: Glass.