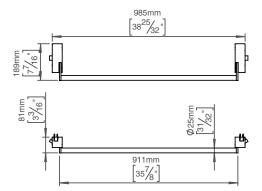

Product specification Dimensions: 985x192x76mm Diameter: Ø25mm Material: stainless steel AISI 316

Surface finish: satin grain 320, crafted by hand 20-year warranty (5 years for coated items)

2-year defective part warranty