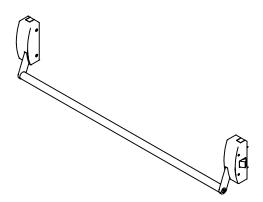

## **Knud Holscher** collection

Product

1 hor. latch. push bar 950mm.

Knud Holscher collection, panic exit device, one point locking, 1 hor. Latch, 950mm push bar. Manufactured in the highest quality marine grade, AISI 316 stainless steel, protecting against high levels of corrosion. Certified in accordance with EN 1125 to 377B1422AA. Fire tested in accordance with EN 1634. 20-year warranty.