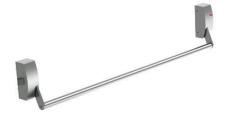

## **Knud Holscher** collection

Product

1 hor. latch. push bar 950mm.

Knud Holscher collection, panic exit device, one point locking, 1 hor. Latch, 950mm push bar. Manufactured in the highest quality marine grade, AISI 316 stainless steel, protecting against high levels of corrosion. Certified in accordance with EN 1125 to 377B1422AA. Fire tested in accordance with EN 1634. 20-year warranty.