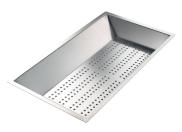

White bowl 8153 100

Graters kit with ring-holder and food collection tray 8159 101

Stainless steel perforated tray 8151 000

Stainless steel plate rack 8100 201