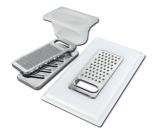

White bowl 8153 100

Graters kit with ring-holder and food collection tray 8159 101

Stainless steel perforated tray 8151 000

Stainless steel plate rack 8100 201