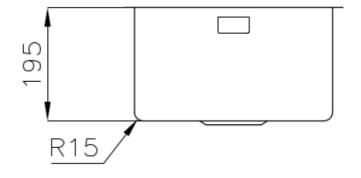

### DETAILS

| Coloring               | Gun Metal                                                       |
|------------------------|-----------------------------------------------------------------|
| Finish                 | PVD                                                             |
| Material               | AISI 304 stainless steel                                        |
| Texture                | Foster brushed                                                  |
| Base                   | 40 cm                                                           |
| Edge/Installation Type | Undermount                                                      |
| Dimensions             | 380x440 mm                                                      |
| Standard fittings      | Fixing hooks, gasket, drain, overflow and siphon, boxed packing |
| Mixer holes            | No standard holes                                               |

Built-in hole

View technical data sheet (for all Flush-mount / Top-mount models and Under-mount models)

| Drainer         | No         |
|-----------------|------------|
| Width           | 38 cm      |
| Bowl dimension  | 340x400mm  |
| Number of bowls | 1 bowl     |
| Waste fitting   | 3,5" drain |