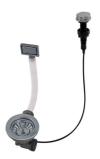

#### **OPTIONAL AUTOMATIC WASTE FITTINGS**

Gun Metal automatic waste fitting 8407 110

Space Push Gun Metal automatic waste fitting 8407 120