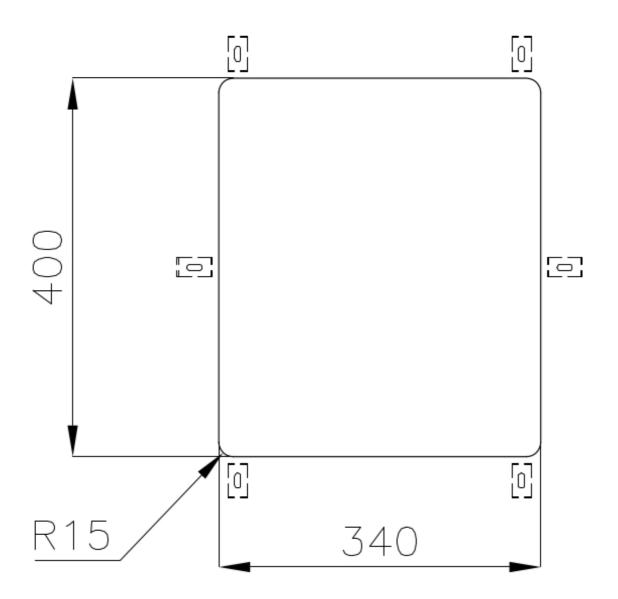

### Cut out size Dimensioni per foratura top

Built-in hole

View technical data sheet (for all Flush-mount / Top-mount models and Under-mount models)

| Drainer         | No         |
|-----------------|------------|
| Width           | 38 cm      |
| Bowl dimension  | 340x400mm  |
| Number of bowls | 1 bowl     |
| Waste fitting   | 3,5" drain |