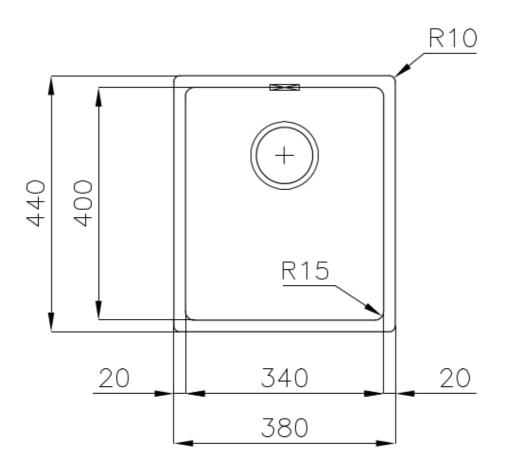

### DETAILS

| Coloring               | Gun Metal                                                       |
|------------------------|-----------------------------------------------------------------|
| Finish                 | PVD                                                             |
| Material               | AISI 304 stainless steel                                        |
| Texture                | Foster brushed                                                  |
| Base                   | 40 cm                                                           |
| Edge/Installation Type | Undermount                                                      |
| Dimensions             | 380x440 mm                                                      |
| Standard fittings      | Fixing hooks, gasket, drain, overflow and siphon, boxed packing |
| Mixer holes            | No standard holes                                               |

Built-in hole

View technical data sheet (for all Flush-mount / Top-mount models and Under-mount models)

| Drainer         | No         |
|-----------------|------------|
| Width           | 38 cm      |
| Bowl dimension  | 340x400mm  |
| Number of bowls | 1 bowl     |
| Waste fitting   | 3,5" drain |