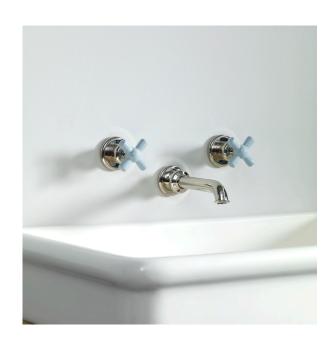

## ROCKWELL WALL MOUNTED BASIN TAPS WITH 130MM TUBULAR SPOUT

Rockwell wall mounted basin taps with 130mm tubular spout. The crossheads are available in either all metal or Rockwell coloured ceramic: lilac/Bonbon, orange/Squash, matt black/Graphite, gloss black/Ink, white/Snowdrop, grey/Seattle, green/Willow, blue/Powder, yellow/Sherbet, red/Lipstick and pale pink/Conch. Other colours are available. We also offer a colour matching service. Please contact the office for further information. Made in England.