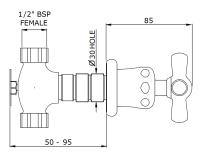

## **Technical Details**

Valve rough-in depth maximum:

95mm

Valve rough-in depth minimum:

50mm

Primary material: brass

Valve fittings hole diameter: 30mm Spout fittings hole diameter: 25mm

Handle turn angle: 1/4 turn Spout length: 130-135mm

Spout inlet connection size: 1/2" BSP Spout inlet connection type: male Valve inlet connection size: 1/2" BSP Valve inlet connection type: female Installation type: wall mounted

Number of handles: 2 Number of holes: 3 Spout swivel: no