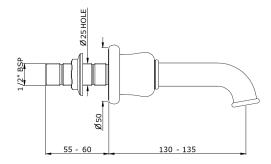

## **Technical Details**

Valve rough-in depth maximum:

95mm

Valve rough-in depth minimum:

50mm

Primary material: brass

Valve fittings hole diameter: 30mm Spout fittings hole diameter: 25mm

Handle turn angle: 1/4 turn Spout length: 130-135mm

Spout inlet connection size: 1/2" BSP Spout inlet connection type: male Valve inlet connection size: 1/2" BSP Valve inlet connection type: female Installation type: wall mounted

Number of handles: 2 Number of holes: 3 Spout swivel: no