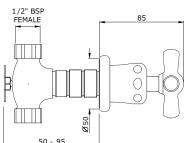

## **Technical Details**

Valve rough-in depth maximum:

95mm

Valve rough-in depth minimum:

50mm

Primary material: brass

Valve fittings hole diameter: 30mm Spout fittings hole diameter: 25mm

Handle turn angle: 1/4 turn Spout length: 130-135mm

Spout inlet connection size: 1/2" BSP Spout inlet connection type: male Valve inlet connection size: 1/2" BSP Valve inlet connection type: female Installation type: wall mounted

Number of handles: 2 Number of holes: 3 Spout swivel: no