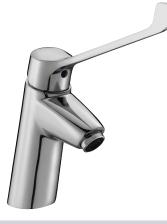

# PANACHE - Single-lever washbasin mixer - Easy lever

## E18162

Collection: PANACHE

### Finish\*:

• MATERIAL: Metal

• TYPE: Single-lever

Jacob Delafor PARIS

### **Features**

- WEIGHT: 1.4 kg
- INSTALLATION TYPE: 1 hole
- FLOW RATE: 13 I/min
- MECHANISM: Sequential cartridge
- Easy factory-fitted elbow-operated lever 150 mm

### **Consumer benefits**

- SAFETY: Maximum temperature pre-set at 40 °C (hot water supply at 62°C and cold water supply at 12°C at 3 bars)
- Anti-scale aerator
- GUARANTEE: 5 years

# This document is not contractual

Product Specification: Single-lever washbasin mixer - Easy lever. E18162. Collection: PANACHE. WEIGHT: 1.4 kg. MATERIAL: Metal. INSTALLATION TYPE: 1 hole. TYPE: Single-lever. FLOW RATE: 13 I/min. CON-NECTION: With supply hoses. MECHANISM: Sequential cartridge. MECHANISM GUARANTEE: 5 years. Easy factory-fitted elbow-operated lever 150 mm.