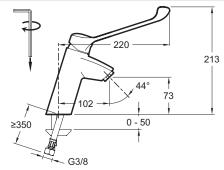

### **Technical drawing**

- Installation benefits

• CONNECTION: With supply hoses

• MECHANISM GUARANTEE: 5 years

• EASE OF INSTALLATION Fast top fixing

# This document is not contractual

Product Specification: Single-lever washbasin mixer - Easy lever. E18162. Collection: PANACHE. WEIGHT: 1.4 kg. MATERIAL: Metal. INSTALLATION TYPE: 1 hole. TYPE: Single-lever. FLOW RATE: 13 I/min. CON-NECTION: With supply hoses. MECHANISM: Sequential cartridge. MECHANISM GUARANTEE: 5 years. Easy factory-fitted elbow-operated lever 150 mm.