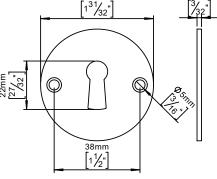

## Classic collection

Product

Ø50mm, cc 38mm, solid rose.

Tender text

Classic collection, key escutcheon, w/key hole, solid rose, cc 38mm in polished brass. 20-year

warranty.

Product specification Dimensions: 50x50x2mm