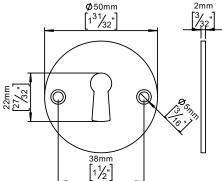

## Classic collection

Product

Ø50mm, cc 38mm, solid rose.

Tender text

Classic collection, key escutcheon, w/key hole, solid rose, cc 38mm in polished brass. 20-year

warranty.

Product specification Dimensions: 50x50x2mm