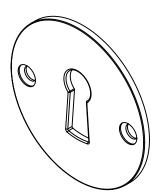

## Classic collection

Product

Ø50mm, cc 38mm, solid rose.

Tender text

Classic collection, key escutcheon, w/key hole, solid rose, cc 38mm in polished brass. 20-year

warranty.

Product specification Dimensions: 50x50x2mm