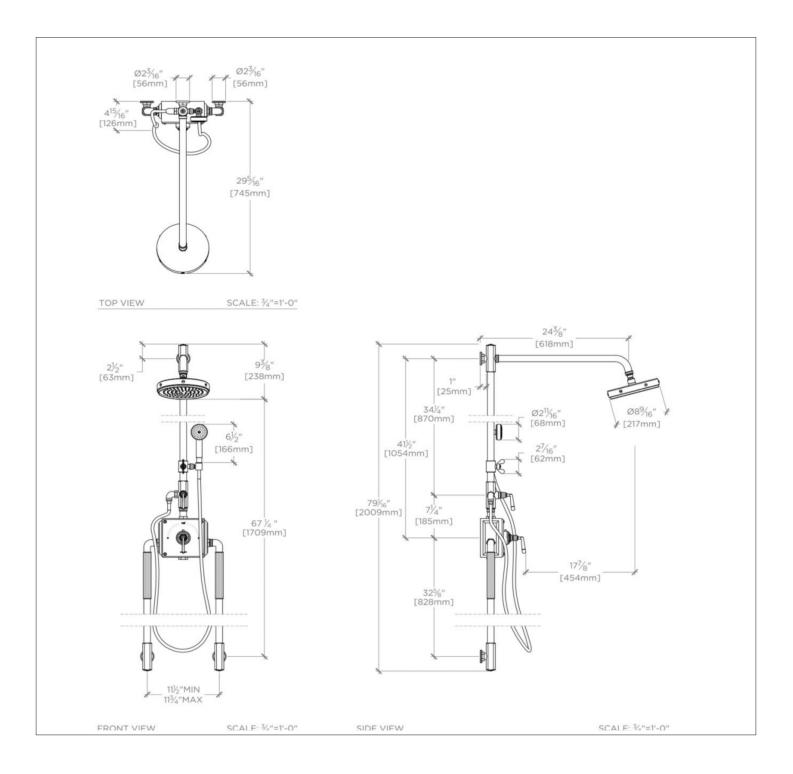

## RWXS71

R.W. Atlas Exposed Thermostatic System with Handshower, Diverter and Lever Handle

SHOWN IN R.W. ATLAS EXPOSED THERMOSTATIC SYSTEM WITH HANDSHOWER, DIVERTER AND LEVER HANDLE RWXS71

### **PRODUCT FEATURES**

Features a flat round 8" shower head

Exposed slotted screws around shower head offer added design detail.

Built in Anti-scald protection.

Stocked in 2.5gpm (9.5 L/min) and 1.75gpm (6.6 L/min). State of California requires 1.75gpm (6.6 L/min) to comply with their water conservation requirements. Other flow options are available to order, contact your sales associate or call 1 (800) 899-6757 for details.