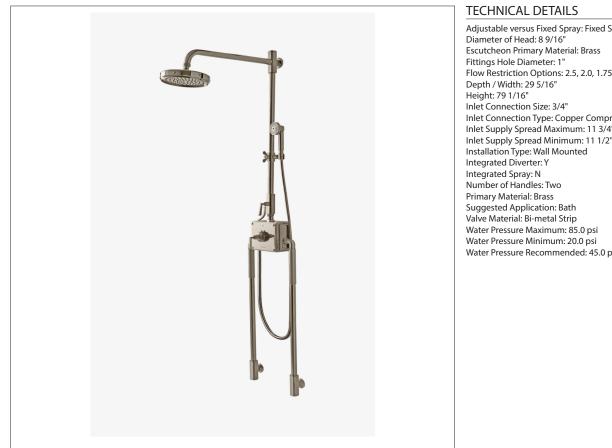

## RWXS71

R.W. Atlas Exposed Thermostatic System with Handshower, Diverter and Lever Handle

SHOWN IN R.W. ATLAS EXPOSED THERMOSTATIC SYSTEM WITH HANDSHOWER, DIVERTER AND LEVER HANDLE RWXS71

### **PRODUCT FEATURES**

Features a flat round 8" shower head

Exposed slotted screws around shower head offer added design detail.

Built in Anti-scald protection.

Stocked in 2.5gpm (9.5 L/min) and 1.75gpm (6.6 L/min). State of California requires 1.75gpm (6.6 L/min) to comply with their water conservation requirements. Other flow options are available to order, contact your sales associate or call 1 (800) 899-6757 for details.

Adjustable versus Fixed Spray: Fixed Spray Flow Restriction Options: 2.5, 2.0, 1.75, 1.5, 0.92 Inlet Connection Type: Copper Compression Inlet Supply Spread Maximum: 11 3/4" Inlet Supply Spread Minimum: 11 1/2" Water Pressure Recommended: 45.0 psi