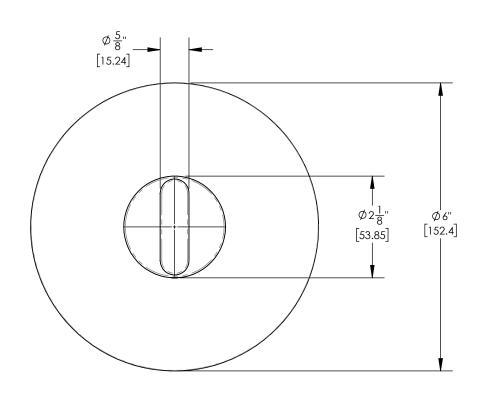

# **TECHNICAL DETAILS**

ADA Compliance: Yes Access Hole Diameter: 5" Handle Turn Angle: 115° Installation Type: Wall Mounted Primary Material: Brass Valve Material: Ceramic