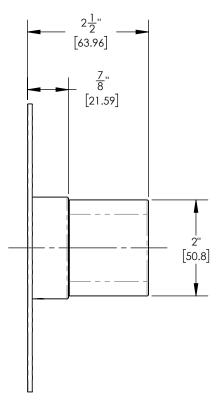

# **TECHNICAL DETAILS**

ADA Compliance: Yes Access Hole Diameter: 5" Handle Turn Angle: 115° Installation Type: Wall Mounted Primary Material: Brass Valve Material: Ceramic