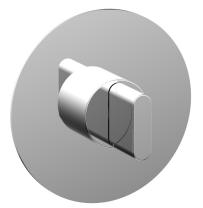

## Shower Plate and Handle Trim

## **PRODUCT FEATURES**

- Style: Contemporary
- Collection: Rond
- Temperature Controlled By Pressure Balance
- Blade Handle

4-574

ASME A112.181/ CSA B1251, ASME 112.18.2/ CSA B125.2, ANSI NSF, CEC, Watersense 61 Sect. 9, State of MA.