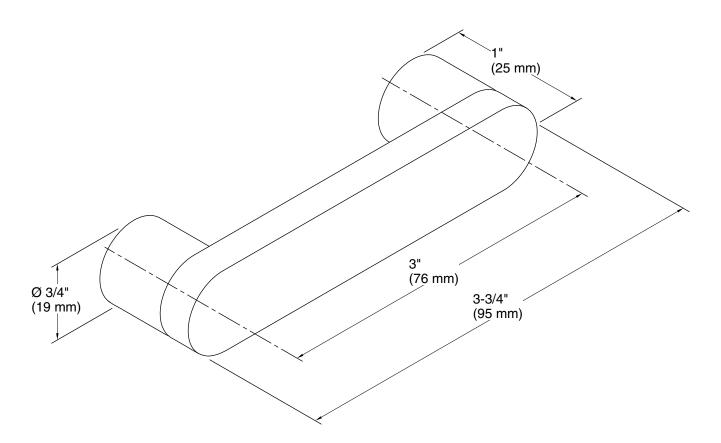

# Composed® Drawer Pull K-73152

#### **Technical Information**

All product dimensions are nominal. Material: Zinc